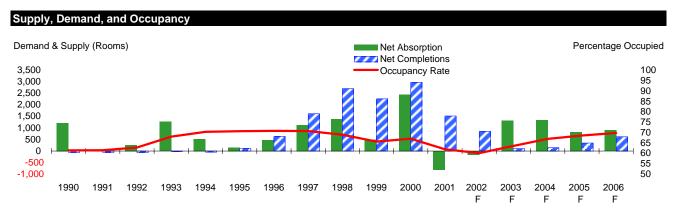

#### **Notable Economic and Real Estate Market Events**

- ECON Denver's labor force grew by more than 3% year-over-year as of March, despite a 3% decline in the net number of new jobs. Nearly every sector of the economy is shedding jobs, with the TCPU and services sectors suffering the largest declines. Telecom layoffs continue at Qwest Communications, Avaya Communications, AT&T Broadband and TeleTech. In the FIRE sector, Merrill Lynch is closing down its Denver Meridian Complex by June, eliminating more than 1,000 local positions and ING is cutting 130 local employees as part of its nationwide layoffs. Passenger traffic through the Denver International Airport declined for the sixth consecutive month in March, but cargo traffic increased by 1% on a year-over-year basis.
- APT With the sharp downturn in employment growth over the past 18 months, vacancies have climbed to their highest level in ten years. The number of approved permits declined by 18% in the first quarter and outside of Greystar's 500-unit Summit at Main Street in Broomfield, which broke ground in February, new starts are down considerably. However, current construction remains strong with more than 6,000 units expected to complete this year. In the Southeast, the 660-unit Crown Point Apartments, the 450-unit Meadows at Meridian and the 325-unit Parker Ranch at Twenty Mile Village are all underway in Parker. Lincoln Property, the Hanover Company, Steele Street Associates and Archstone Communities are all active downtown. The high price of single family homes in the metro should support apartment demand going forward.
- OFF As with many technology-driven metros, the Denver market has deteriorated rapidly over the last 18 months and vacancies are expected to top 18% this year. Companies such as Qwest, Avaya, Level 3, Charles Schwab and Wells Fargo have returned large amounts of space to the market, resulting in approximately six million SF of available sublease space. Vacancies are highest in the Northwest Corridor, where the 250,000 SF 390 Interlocken recently completed without a signed tenant. Construction activity is strongest in the Southeast, with over one million SF still underway. Several large leases have been signed this year, including 216,000 SF by the Washington Group International in the Denver Tech Center (50,000 SF more than expected), 128,500 SF by Stone & Webster at the Vista in Englewood, 94,600 SF by Kaiser Hill at the Mountain View Corporate Center in the Northwest Corridor, and 69,400 SF by Sloan's Managed Care at Fiddler's Green Center in Greenwood Village.
- RET A steady stream of new construction has met with a sharp downturn in consumer spending, pushing economic vacancies back up into the double-digits. Construction will remain strong in the near-term, with Mills' 1.2 million SF Colorado Mills scheduled to open this fall. Signed tenants include the Saks Fifth Avenue outlet, Off 5<sup>th</sup>, the Neiman Marcus outlet, Last Call, Gart Sports, Off Broadway Shoes, Bath & Body Works and The Children's Place. Forest City's 740,000 SF Quebec Square in Stapleton announced another 15 tenants in May, to join anchors Home Depot, Super Wal-Mart, and Sam's Club. Approximately 500,000 SF will open in late August, with the remainder expected by year-end. In Aurora, a 150,000 SF Super Target is under construction. The store is part of the first phase of the 600,000 SF Aurora City Center.
- WHS Vacancies are expected to peak at just under 9% this year, well below their 1989–1990 highs. Speculative construction has slowed dramatically and current construction is largely build-to-suit, with Coors and Firestone both building large facilities. Infrastructure improvements near Denver International Airport are expected to attract new development going forward. Catellus Development continues to add onto the Stapleton Business Center near the former airport. After securing a 200,000 SF lease from Ford, Catellus began construction of a 314,500 SF warehouse in December, bringing total capacity at the business park to two million SF.
- HOT The city of Denver pulled out of negotiations with developer Bruce Berger on a planned 1,100-room Hyatt Regency Hotel to adjoin the
  expanding Convention Center. Mayor Webb intends to build the hotel with publically financed tax-exempt bonds. Colorado's first SpringHill
  Suites by Marriott, which caters to business travelers, recently opened in Westminster.