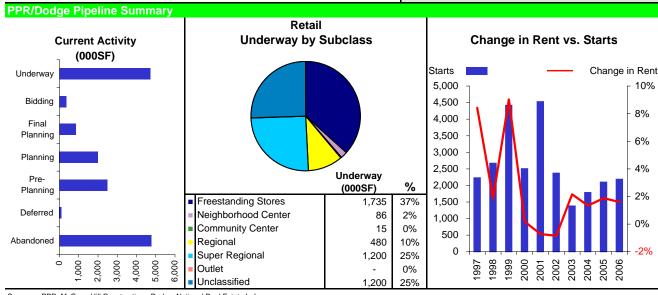

#### **Notable Economic and Real Estate Market Events**

- ECON Denver's labor force grew by more than 3% year-over-year as of March, despite a 3% decline in the net number of new jobs. Nearly every sector of the economy is shedding jobs, with the TCPU and services sectors suffering the largest declines. Telecom layoffs continue at Qwest Communications, Avaya Communications, AT&T Broadband and TeleTech. In the FIRE sector, Merrill Lynch is closing down its Denver Meridian Complex by June, eliminating more than 1,000 local positions and ING is cutting 130 local employees as part of its nationwide layoffs. Passenger traffic through the Denver International Airport declined for the sixth consecutive month in March, but cargo traffic increased by 1% on a year-over-year basis.
- APT With the sharp downturn in employment growth over the past 18 months, vacancies have climbed to their highest level in ten years. The number of approved permits declined by 18% in the first quarter and outside of Greystar's 500-unit Summit at Main Street in Broomfield, which broke ground in February, new starts are down considerably. However, current construction remains strong with more than 6,000 units expected to complete this year. In the Southeast, the 660-unit Crown Point Apartments, the 450-unit Meadows at Meridian and the 325-unit Parker Ranch at Twenty Mile Village are all underway in Parker. Lincoln Property, the Hanover Company, Steele Street Associates and Archstone Communities are all active downtown. The high price of single family homes in the metro should support apartment demand going forward.
- OFF As with many technology-driven metros, the Denver market has deteriorated rapidly over the last 18 months and vacancies are expected to top 18% this year. Companies such as Qwest, Avaya, Level 3, Charles Schwab and Wells Fargo have returned large amounts of space to the market, resulting in approximately six million SF of available sublease space. Vacancies are highest in the Northwest Corridor, where the 250,000 SF 390 Interlocken recently completed without a signed tenant. Construction activity is strongest in the Southeast, with over one million SF still underway. Several large leases have been signed this year, including 216,000 SF by the Washington Group International in the Denver Tech Center (50,000 SF more than expected), 128,500 SF by Stone & Webster at the Vista in Englewood, 94,600 SF by Kaiser Hill at the Mountain View Corporate Center in the Northwest Corridor, and 69,400 SF by Sloan's Managed Care at Fiddler's Green Center in Greenwood Village.
- RET A steady stream of new construction has met with a sharp downturn in consumer spending, pushing economic vacancies back up into the double-digits. Construction will remain strong in the near-term, with Mills' 1.2 million SF Colorado Mills scheduled to open this fall. Signed tenants include the Saks Fifth Avenue outlet, Off 5<sup>th</sup>, the Neiman Marcus outlet, Last Call, Gart Sports, Off Broadway Shoes, Bath & Body Works and The Children's Place. Forest City's 740,000 SF Quebec Square in Stapleton announced another 15 tenants in May, to join anchors Home Depot, Super Wal-Mart, and Sam's Club. Approximately 500,000 SF will open in late August, with the remainder expected by year-end. In Aurora, a 150,000 SF Super Target is under construction. The store is part of the first phase of the 600,000 SF Aurora City Center.
- WHS Vacancies are expected to peak at just under 9% this year, well below their 1989–1990 highs. Speculative construction has slowed dramatically and current construction is largely build-to-suit, with Coors and Firestone both building large facilities. Infrastructure improvements near Denver International Airport are expected to attract new development going forward. Catellus Development continues to add onto the Stapleton Business Center near the former airport. After securing a 200,000 SF lease from Ford, Catellus began construction of a 314,500 SF warehouse in December, bringing total capacity at the business park to two million SF.
- HOT The city of Denver pulled out of negotiations with developer Bruce Berger on a planned 1,100-room Hyatt Regency Hotel to adjoin the
  expanding Convention Center. Mayor Webb intends to build the hotel with publically financed tax-exempt bonds. Colorado's first SpringHill
  Suites by Marriott, which caters to business travelers, recently opened in Westminster.