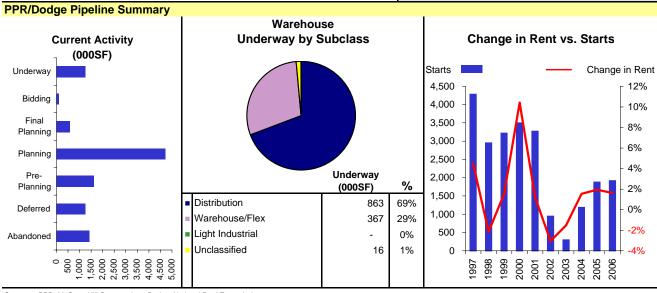

#### **Notable Economic and Real Estate Market Events**

- ECON Denver's labor force grew by more than 3% year-over-year as of March, despite a 3% decline in the net number of new jobs. Nearly every sector of the economy is shedding jobs, with the TCPU and services sectors suffering the largest declines. Telecom layoffs continue at Qwest Communications, Avaya Communications, AT&T Broadband and TeleTech. In the FIRE sector, Merrill Lynch is closing down its Denver Meridian Complex by June, eliminating more than 1,000 local positions and ING is cutting 130 local employees as part of its nationwide layoffs. Passenger traffic through the Denver International Airport declined for the sixth consecutive month in March, but cargo traffic increased by 1% on a year-over-year basis.
- APT With the sharp downturn in employment growth over the past 18 months, vacancies have climbed to their highest level in ten years. The number of approved permits declined by 18% in the first quarter and outside of Greystar's 500-unit Summit at Main Street in Broomfield, which broke ground in February, new starts are down considerably. However, current construction remains strong with more than 6,000 units expected to complete this year. In the Southeast, the 660-unit Crown Point Apartments, the 450-unit Meadows at Meridian and the 325-unit Parker Ranch at Twenty Mile Village are all underway in Parker. Lincoln Property, the Hanover Company, Steele Street Associates and Archstone Communities are all active downtown. The high price of single family homes in the metro should support apartment demand going forward.
- OFF As with many technology-driven metros, the Denver market has deteriorated rapidly over the last 18 months and vacancies are expected to top 18% this year. Companies such as Qwest, Avaya, Level 3, Charles Schwab and Wells Fargo have returned large amounts of space to the market, resulting in approximately six million SF of available sublease space. Vacancies are highest in the Northwest Corridor, where the 250,000 SF 390 Interlocken recently completed without a signed tenant. Construction activity is strongest in the Southeast, with over one million SF still underway. Several large leases have been signed this year, including 216,000 SF by the Washington Group International in the Denver Tech Center (50,000 SF more than expected), 128,500 SF by Stone & Webster at the Vista in Englewood, 94,600 SF by Kaiser Hill at the Mountain View Corporate Center in the Northwest Corridor, and 69,400 SF by Sloan's Managed Care at Fiddler's Green Center in Greenwood Village.
- RET A steady stream of new construction has met with a sharp downturn in consumer spending, pushing economic vacancies back up into the double-digits. Construction will remain strong in the near-term, with Mills' 1.2 million SF Colorado Mills scheduled to open this fall. Signed tenants include the Saks Fifth Avenue outlet, Off 5<sup>th</sup>, the Neiman Marcus outlet, Last Call, Gart Sports, Off Broadway Shoes, Bath & Body Works and The Children's Place. Forest City's 740,000 SF Quebec Square in Stapleton announced another 15 tenants in May, to join anchors Home Depot, Super Wal-Mart, and Sam's Club. Approximately 500,000 SF will open in late August, with the remainder expected by year-end. In Aurora, a 150,000 SF Super Target is under construction. The store is part of the first phase of the 600,000 SF Aurora City Center.
- WHS Vacancies are expected to peak at just under 9% this year, well below their 1989–1990 highs. Speculative construction has slowed dramatically and current construction is largely build-to-suit, with Coors and Firestone both building large facilities. Infrastructure improvements near Denver International Airport are expected to attract new development going forward. Catellus Development continues to add onto the Stapleton Business Center near the former airport. After securing a 200,000 SF lease from Ford, Catellus began construction of a 314,500 SF warehouse in December, bringing total capacity at the business park to two million SF.
- HOT The city of Denver pulled out of negotiations with developer Bruce Berger on a planned 1,100-room Hyatt Regency Hotel to adjoin the
  expanding Convention Center. Mayor Webb intends to build the hotel with publically financed tax-exempt bonds. Colorado's first SpringHill
  Suites by Marriott, which caters to business travelers, recently opened in Westminster.