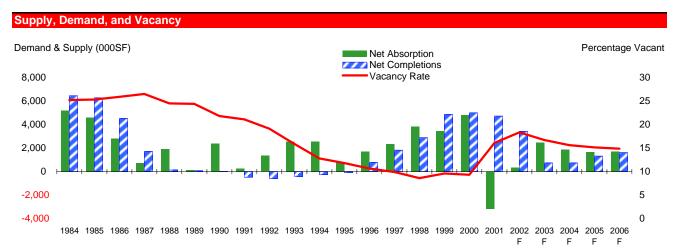

**DENVER** Office

| Office Market Statist | ics (000SF) |        |         |         |         |         |         |         |         |         |
|-----------------------|-------------|--------|---------|---------|---------|---------|---------|---------|---------|---------|
|                       | 1997        | 1998   | 1999    | 2000    | 2001    | 2002    | 2003    | 2004    | 2005    | 2006    |
| Vacancy               | 9.9%        | 8.6%   | 9.6%    | 9.3%    | 16.1%   | 18.3%   | 16.7%   | 15.6%   | 15.1%   | 14.9%   |
| Net Absorption        | 2,323       | 3,836  | 3,444   | 4,806   | -3,163  | 360     | 2,450   | 1,869   | 1,644   | 1,695   |
| % Growth              | 2.9%        | 4.6%   | 4.0%    | 5.3%    | -3.3%   | 0.4%    | 2.6%    | 2.0%    | 1.7%    | 1.7%    |
| Starts                | 3,851       | 7,095  | 6,111   | 8,718   | 4,754   | 929     | 1,163   | 1,581   | 1,926   | 1,874   |
| % Change              | 27.4%       | 84.3%  | -13.9%  | 42.7%   | -45.5%  | -80.4%  | 25.2%   | 35.9%   | 21.8%   | -2.7%   |
| Net Completions       | 1,825       | 2,883  | 4,863   | 4,994   | 4,720   | 3,423   | 737     | 740     | 1,321   | 1,623   |
| Inventory             | 92,348      | 95,231 | 100,094 | 105,088 | 109,808 | 113,231 | 113,968 | 114,708 | 116,029 | 117,652 |
| % Growth              | 2.0%        | 3.1%   | 5.1%    | 5.0%    | 4.5%    | 3.1%    | 0.7%    | 0.6%    | 1.2%    | 1.4%    |
| Rent Index            | 109         | 118    | 123     | 126     | 109     | 102     | 102     | 106     | 109     | 113     |
| % Change              | 8.9%        | 8.8%   | 4.0%    | 2.2%    | -13.3%  | -7.0%   | 0.7%    | 3.9%    | 2.9%    | 3.3%    |