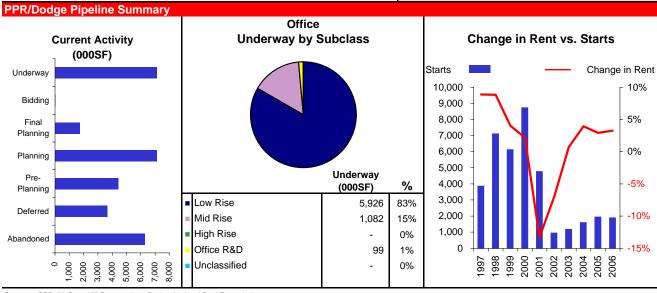

**DENVER** Office

| Office Market Statist | ics (000SF) |        |         |         |         |         |         |         |         |         |
|-----------------------|-------------|--------|---------|---------|---------|---------|---------|---------|---------|---------|
|                       | 1997        | 1998   | 1999    | 2000    | 2001    | 2002    | 2003    | 2004    | 2005    | 2006    |
| Vacancy               | 9.9%        | 8.6%   | 9.6%    | 9.3%    | 16.1%   | 18.3%   | 16.7%   | 15.6%   | 15.1%   | 14.9%   |
| Net Absorption        | 2,323       | 3,836  | 3,444   | 4,806   | -3,163  | 360     | 2,450   | 1,869   | 1,644   | 1,695   |
| % Growth              | 2.9%        | 4.6%   | 4.0%    | 5.3%    | -3.3%   | 0.4%    | 2.6%    | 2.0%    | 1.7%    | 1.7%    |
| Starts                | 3,851       | 7,095  | 6,111   | 8,718   | 4,754   | 929     | 1,163   | 1,581   | 1,926   | 1,874   |
| % Change              | 27.4%       | 84.3%  | -13.9%  | 42.7%   | -45.5%  | -80.4%  | 25.2%   | 35.9%   | 21.8%   | -2.7%   |
| Net Completions       | 1,825       | 2,883  | 4,863   | 4,994   | 4,720   | 3,423   | 737     | 740     | 1,321   | 1,623   |
| Inventory             | 92,348      | 95,231 | 100,094 | 105,088 | 109,808 | 113,231 | 113,968 | 114,708 | 116,029 | 117,652 |
| % Growth              | 2.0%        | 3.1%   | 5.1%    | 5.0%    | 4.5%    | 3.1%    | 0.7%    | 0.6%    | 1.2%    | 1.4%    |
| Rent Index            | 109         | 118    | 123     | 126     | 109     | 102     | 102     | 106     | 109     | 113     |
| % Change              | 8.9%        | 8.8%   | 4.0%    | 2.2%    | -13.3%  | -7.0%   | 0.7%    | 3.9%    | 2.9%    | 3.3%    |