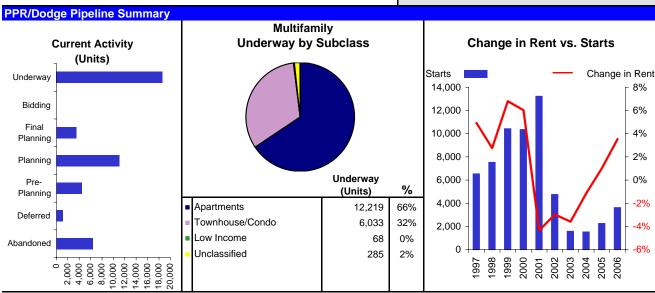

#### **Notable Economic and Real Estate Market Events**

- ECON Denver's labor force grew by more than 3% year-over-year as of March, despite a 3% decline in the net number of new jobs. Nearly every sector of the economy is shedding jobs, with the TCPU and services sectors suffering the largest declines. Telecom layoffs continue at Qwest Communications, Avaya Communications, AT&T Broadband and TeleTech. In the FIRE sector, Merrill Lynch is closing down its Denver Meridian Complex by June, eliminating more than 1,000 local positions and ING is cutting 130 local employees as part of its nationwide layoffs. Passenger traffic through the Denver International Airport declined for the sixth consecutive month in March, but cargo traffic increased by 1% on a year-over-year basis.
- APT With the sharp downturn in employment growth over the past 18 months, vacancies have climbed to their highest level in ten years. The number of approved permits declined by 18% in the first quarter and outside of Greystar's 500-unit Summit at Main Street in Broomfield, which broke ground in February, new starts are down considerably. However, current construction remains strong with more than 6,000 units expected to complete this year. In the Southeast, the 660-unit Crown Point Apartments, the 450-unit Meadows at Meridian and the 325-unit Parker Ranch at Twenty Mile Village are all underway in Parker. Lincoln Property, the Hanover Company, Steele Street Associates and Archstone Communities are all active downtown. The high price of single family homes in the metro should support apartment demand going forward.
- OFF As with many technology-driven metros, the Denver market has deteriorated rapidly over the last 18 months and vacancies are expected to top 18% this year. Companies such as Qwest, Avaya, Level 3, Charles Schwab and Wells Fargo have returned large amounts of space to the market, resulting in approximately six million SF of available sublease space. Vacancies are highest in the Northwest Corridor, where the 250,000 SF 390 Interlocken recently completed without a signed tenant. Construction activity is strongest in the Southeast, with over one million SF still underway. Several large leases have been signed this year, including 216,000 SF by the Washington Group International in the Denver Tech Center (50,000 SF more than expected), 128,500 SF by Stone & Webster at the Vista in Englewood, 94,600 SF by Kaiser Hill at the Mountain View Corporate Center in the Northwest Corridor, and 69,400 SF by Sloan's Managed Care at Fiddler's Green Center in Greenwood Village.
- RET A steady stream of new construction has met with a sharp downturn in consumer spending, pushing economic vacancies back up into the double-digits. Construction will remain strong in the near-term, with Mills' 1.2 million SF Colorado Mills scheduled to open this fall. Signed tenants include the Saks Fifth Avenue outlet, Off 5<sup>th</sup>, the Neiman Marcus outlet, Last Call, Gart Sports, Off Broadway Shoes, Bath & Body Works and The Children's Place. Forest City's 740,000 SF Quebec Square in Stapleton announced another 15 tenants in May, to join anchors Home Depot, Super Wal-Mart, and Sam's Club. Approximately 500,000 SF will open in late August, with the remainder expected by year-end. In Aurora, a 150,000 SF Super Target is under construction. The store is part of the first phase of the 600,000 SF Aurora City Center.
- WHS Vacancies are expected to peak at just under 9% this year, well below their 1989–1990 highs. Speculative construction has slowed dramatically and current construction is largely build-to-suit, with Coors and Firestone both building large facilities. Infrastructure improvements near Denver International Airport are expected to attract new development going forward. Catellus Development continues to add onto the Stapleton Business Center near the former airport. After securing a 200,000 SF lease from Ford, Catellus began construction of a 314,500 SF warehouse in December, bringing total capacity at the business park to two million SF.
- HOT The city of Denver pulled out of negotiations with developer Bruce Berger on a planned 1,100-room Hyatt Regency Hotel to adjoin the
  expanding Convention Center. Mayor Webb intends to build the hotel with publically financed tax-exempt bonds. Colorado's first SpringHill
  Suites by Marriott, which caters to business travelers, recently opened in Westminster.

**DENVER** Apartment

| Apartment Market Sta | tistics (Units | 5)      |         |         |         |         |         |         |         |         |
|----------------------|----------------|---------|---------|---------|---------|---------|---------|---------|---------|---------|
|                      | 1997           | 1998    | 1999    | 2000    | 2001    | 2002    | 2003    | 2004    | 2005    | 2006    |
| Apt. Vacancy         | 4.9%           | 4.6%    | 5.2%    | 4.8%    | 6.8%    | 8.9%    | 8.2%    | 7.2%    | 6.2%    | 5.3%    |
| Apt. Net Absorption  | 3,286          | 4,962   | 5,177   | 6,419   | 3,192   | 999     | 3,475   | 3,406   | 3,415   | 4,348   |
| % Growth             | 1.9%           | 2.7%    | 2.8%    | 3.4%    | 1.6%    | 0.5%    | 1.7%    | 1.7%    | 1.6%    | 2.1%    |
| Multifamily Starts   | 6,523          | 7,525   | 10,415  | 10,348  | 13,229  | 4,746   | 1,566   | 1,507   | 2,233   | 3,609   |
| % Change             | 16.1%          | 15.4%   | 38.4%   | -0.6%   | 27.8%   | -64.1%  | -67.0%  | -3.8%   | 48.2%   | 61.6%   |
| Net Apt. Completions | 2,803          | 4,604   | 6,692   | 5,897   | 7,868   | 6,156   | 2,070   | 1,122   | 1,422   | 2,250   |
| Apt. Inventory       | 189,877        | 194,481 | 201,173 | 207,070 | 214,938 | 221,094 | 223,165 | 224,287 | 225,709 | 227,959 |
| % Growth             | 1.5%           | 2.4%    | 3.4%    | 2.9%    | 3.8%    | 2.9%    | 0.9%    | 0.5%    | 0.6%    | 1.0%    |
| Apt. Rent Index      | 105            | 108     | 115     | 122     | 117     | 113     | 109     | 108     | 109     | 113     |
| % Change             | 4.9%           | 2.8%    | 6.8%    | 6.0%    | -4.4%   | -3.0%   | -3.6%   | -1.1%   | 1.0%    | 3.5%    |