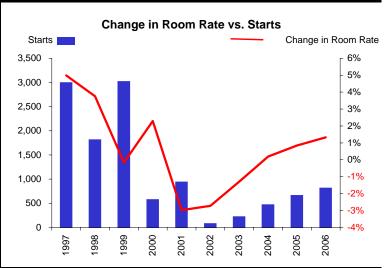

#### **Notable Economic and Real Estate Market Events**

- ECON Denver's labor force grew by more than 3% year-over-year as of March, despite a 3% decline in the net number of new jobs. Nearly every sector of the economy is shedding jobs, with the TCPU and services sectors suffering the largest declines. Telecom layoffs continue at Qwest Communications, Avaya Communications, AT&T Broadband and TeleTech. In the FIRE sector, Merrill Lynch is closing down its Denver Meridian Complex by June, eliminating more than 1,000 local positions and ING is cutting 130 local employees as part of its nationwide layoffs. Passenger traffic through the Denver International Airport declined for the sixth consecutive month in March, but cargo traffic increased by 1% on a year-over-year basis.
- APT With the sharp downturn in employment growth over the past 18 months, vacancies have climbed to their highest level in ten years. The number of approved permits declined by 18% in the first quarter and outside of Greystar's 500-unit Summit at Main Street in Broomfield, which broke ground in February, new starts are down considerably. However, current construction remains strong with more than 6,000 units expected to complete this year. In the Southeast, the 660-unit Crown Point Apartments, the 450-unit Meadows at Meridian and the 325-unit Parker Ranch at Twenty Mile Village are all underway in Parker. Lincoln Property, the Hanover Company, Steele Street Associates and Archstone Communities are all active downtown. The high price of single family homes in the metro should support apartment demand going forward.
- OFF As with many technology-driven metros, the Denver market has deteriorated rapidly over the last 18 months and vacancies are expected to top 18% this year. Companies such as Qwest, Avaya, Level 3, Charles Schwab and Wells Fargo have returned large amounts of space to the market, resulting in approximately six million SF of available sublease space. Vacancies are highest in the Northwest Corridor, where the 250,000 SF 390 Interlocken recently completed without a signed tenant. Construction activity is strongest in the Southeast, with over one million SF still underway. Several large leases have been signed this year, including 216,000 SF by the Washington Group International in the Denver Tech Center (50,000 SF more than expected), 128,500 SF by Stone & Webster at the Vista in Englewood, 94,600 SF by Kaiser Hill at the Mountain View Corporate Center in the Northwest Corridor, and 69,400 SF by Sloan's Managed Care at Fiddler's Green Center in Greenwood Village.
- RET A steady stream of new construction has met with a sharp downturn in consumer spending, pushing economic vacancies back up into the double-digits. Construction will remain strong in the near-term, with Mills' 1.2 million SF Colorado Mills scheduled to open this fall. Signed tenants include the Saks Fifth Avenue outlet, Off 5<sup>th</sup>, the Neiman Marcus outlet, Last Call, Gart Sports, Off Broadway Shoes, Bath & Body Works and The Children's Place. Forest City's 740,000 SF Quebec Square in Stapleton announced another 15 tenants in May, to join anchors Home Depot, Super Wal-Mart, and Sam's Club. Approximately 500,000 SF will open in late August, with the remainder expected by year-end. In Aurora, a 150,000 SF Super Target is under construction. The store is part of the first phase of the 600,000 SF Aurora City Center.
- WHS Vacancies are expected to peak at just under 9% this year, well below their 1989–1990 highs. Speculative construction has slowed dramatically and current construction is largely build-to-suit, with Coors and Firestone both building large facilities. Infrastructure improvements near Denver International Airport are expected to attract new development going forward. Catellus Development continues to add onto the Stapleton Business Center near the former airport. After securing a 200,000 SF lease from Ford, Catellus began construction of a 314,500 SF warehouse in December, bringing total capacity at the business park to two million SF.
- HOT The city of Denver pulled out of negotiations with developer Bruce Berger on a planned 1,100-room Hyatt Regency Hotel to adjoin the
  expanding Convention Center. Mayor Webb intends to build the hotel with publically financed tax-exempt bonds. Colorado's first SpringHill
  Suites by Marriott, which caters to business travelers, recently opened in Westminster.