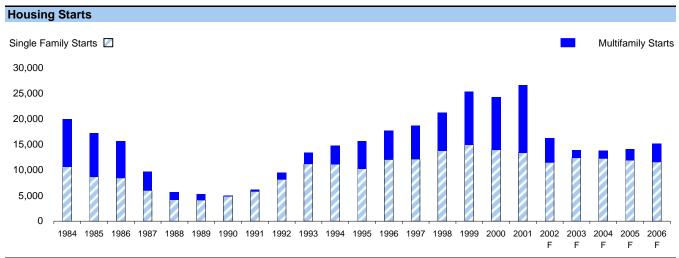

**DENVER** Apartment

| Apartment Market Sta | tistics (Units | 5)      |         |         |         |         |         |         |         |         |
|----------------------|----------------|---------|---------|---------|---------|---------|---------|---------|---------|---------|
|                      | 1997           | 1998    | 1999    | 2000    | 2001    | 2002    | 2003    | 2004    | 2005    | 2006    |
| Apt. Vacancy         | 4.9%           | 4.6%    | 5.2%    | 4.8%    | 6.8%    | 8.9%    | 8.2%    | 7.2%    | 6.2%    | 5.3%    |
| Apt. Net Absorption  | 3,286          | 4,962   | 5,177   | 6,419   | 3,192   | 999     | 3,475   | 3,406   | 3,415   | 4,348   |
| % Growth             | 1.9%           | 2.7%    | 2.8%    | 3.4%    | 1.6%    | 0.5%    | 1.7%    | 1.7%    | 1.6%    | 2.1%    |
| Multifamily Starts   | 6,523          | 7,525   | 10,415  | 10,348  | 13,229  | 4,746   | 1,566   | 1,507   | 2,233   | 3,609   |
| % Change             | 16.1%          | 15.4%   | 38.4%   | -0.6%   | 27.8%   | -64.1%  | -67.0%  | -3.8%   | 48.2%   | 61.6%   |
| Net Apt. Completions | 2,803          | 4,604   | 6,692   | 5,897   | 7,868   | 6,156   | 2,070   | 1,122   | 1,422   | 2,250   |
| Apt. Inventory       | 189,877        | 194,481 | 201,173 | 207,070 | 214,938 | 221,094 | 223,165 | 224,287 | 225,709 | 227,959 |
| % Growth             | 1.5%           | 2.4%    | 3.4%    | 2.9%    | 3.8%    | 2.9%    | 0.9%    | 0.5%    | 0.6%    | 1.0%    |
| Apt. Rent Index      | 105            | 108     | 115     | 122     | 117     | 113     | 109     | 108     | 109     | 113     |
| % Change             | 4.9%           | 2.8%    | 6.8%    | 6.0%    | -4.4%   | -3.0%   | -3.6%   | -1.1%   | 1.0%    | 3.5%    |