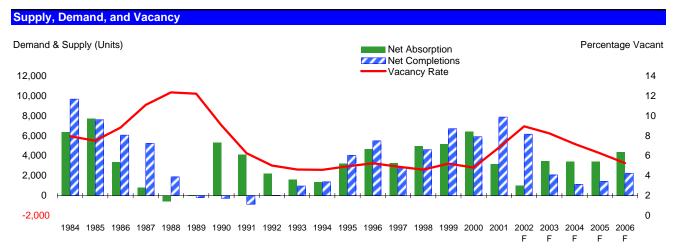

**DENVER** Apartment

| Apartment Market Sta | tistics (Units | 5)      |         |         |         |         |         |         |         |         |
|----------------------|----------------|---------|---------|---------|---------|---------|---------|---------|---------|---------|
|                      | 1997           | 1998    | 1999    | 2000    | 2001    | 2002    | 2003    | 2004    | 2005    | 2006    |
| Apt. Vacancy         | 4.9%           | 4.6%    | 5.2%    | 4.8%    | 6.8%    | 8.9%    | 8.2%    | 7.2%    | 6.2%    | 5.3%    |
| Apt. Net Absorption  | 3,286          | 4,962   | 5,177   | 6,419   | 3,192   | 999     | 3,475   | 3,406   | 3,415   | 4,348   |
| % Growth             | 1.9%           | 2.7%    | 2.8%    | 3.4%    | 1.6%    | 0.5%    | 1.7%    | 1.7%    | 1.6%    | 2.1%    |
| Multifamily Starts   | 6,523          | 7,525   | 10,415  | 10,348  | 13,229  | 4,746   | 1,566   | 1,507   | 2,233   | 3,609   |
| % Change             | 16.1%          | 15.4%   | 38.4%   | -0.6%   | 27.8%   | -64.1%  | -67.0%  | -3.8%   | 48.2%   | 61.6%   |
| Net Apt. Completions | 2,803          | 4,604   | 6,692   | 5,897   | 7,868   | 6,156   | 2,070   | 1,122   | 1,422   | 2,250   |
| Apt. Inventory       | 189,877        | 194,481 | 201,173 | 207,070 | 214,938 | 221,094 | 223,165 | 224,287 | 225,709 | 227,959 |
| % Growth             | 1.5%           | 2.4%    | 3.4%    | 2.9%    | 3.8%    | 2.9%    | 0.9%    | 0.5%    | 0.6%    | 1.0%    |
| Apt. Rent Index      | 105            | 108     | 115     | 122     | 117     | 113     | 109     | 108     | 109     | 113     |
| % Change             | 4.9%           | 2.8%    | 6.8%    | 6.0%    | -4.4%   | -3.0%   | -3.6%   | -1.1%   | 1.0%    | 3.5%    |