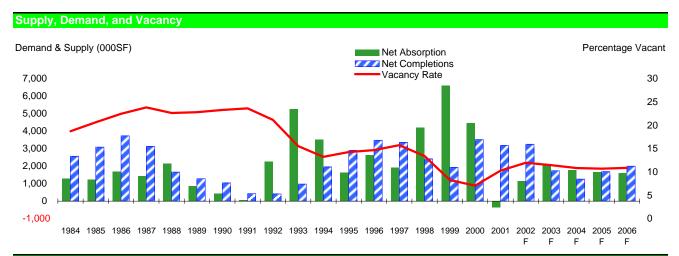

**DENVER** Office

| Office Market Statist | ics (000SF) |        |         |         |         |         |         |         |         |         |
|-----------------------|-------------|--------|---------|---------|---------|---------|---------|---------|---------|---------|
|                       | 1997        | 1998   | 1999    | 2000    | 2001    | 2002    | 2003    | 2004    | 2005    | 2006    |
| Vacancy               | 9.9%        | 8.6%   | 9.6%    | 9.3%    | 16.1%   | 18.3%   | 16.7%   | 15.6%   | 15.1%   | 14.9%   |
| Net Absorption        | 2,323       | 3,836  | 3,444   | 4,806   | -3,163  | 360     | 2,450   | 1,869   | 1,644   | 1,695   |
| % Growth              | 2.9%        | 4.6%   | 4.0%    | 5.3%    | -3.3%   | 0.4%    | 2.6%    | 2.0%    | 1.7%    | 1.7%    |
| Starts                | 3,851       | 7,095  | 6,111   | 8,718   | 4,754   | 929     | 1,163   | 1,581   | 1,926   | 1,874   |
| % Change              | 27.4%       | 84.3%  | -13.9%  | 42.7%   | -45.5%  | -80.4%  | 25.2%   | 35.9%   | 21.8%   | -2.7%   |
| Net Completions       | 1,825       | 2,883  | 4,863   | 4,994   | 4,720   | 3,423   | 737     | 740     | 1,321   | 1,623   |
| Inventory             | 92,348      | 95,231 | 100,094 | 105,088 | 109,808 | 113,231 | 113,968 | 114,708 | 116,029 | 117,652 |
| % Growth              | 2.0%        | 3.1%   | 5.1%    | 5.0%    | 4.5%    | 3.1%    | 0.7%    | 0.6%    | 1.2%    | 1.4%    |
| Rent Index            | 109         | 118    | 123     | 126     | 109     | 102     | 102     | 106     | 109     | 113     |
| % Change              | 8.9%        | 8.8%   | 4.0%    | 2.2%    | -13.3%  | -7.0%   | 0.7%    | 3.9%    | 2.9%    | 3.3%    |