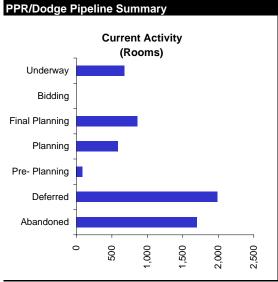

#### **Notable Economic and Real Estate Market Events**

- ECON Denver's labor force grew by more than 3% year-over-year as of March, despite a 3% decline in the net number of new jobs. Nearly every sector of the economy is shedding jobs, with the TCPU and services sectors suffering the largest declines. Telecom layoffs continue at Qwest Communications, Avaya Communications, AT&T Broadband and TeleTech. In the FIRE sector, Merrill Lynch is closing down its Denver Meridian Complex by June, eliminating more than 1,000 local positions and ING is cutting 130 local employees as part of its nationwide layoffs. Passenger traffic through the Denver International Airport declined for the sixth consecutive month in March, but cargo traffic increased by 1% on a year-over-year basis.
- APT With the sharp downturn in employment growth over the past 18 months, vacancies have climbed to their highest level in ten years. The number of approved permits declined by 18% in the first quarter and outside of Greystar's 500-unit Summit at Main Street in Broomfield, which broke ground in February, new starts are down considerably. However, current construction remains strong with more than 6,000 units expected to complete this year. In the Southeast, the 660-unit Crown Point Apartments, the 450-unit Meadows at Meridian and the 325-unit Parker Ranch at Twenty Mile Village are all underway in Parker. Lincoln Property, the Hanover Company, Steele Street Associates and Archstone Communities are all active downtown. The high price of single family homes in the metro should support apartment demand going forward.
- OFF As with many technology-driven metros, the Denver market has deteriorated rapidly over the last 18 months and vacancies are expected to top 18% this year. Companies such as Qwest, Avaya, Level 3, Charles Schwab and Wells Fargo have returned large amounts of space to the market, resulting in approximately six million SF of available sublease space. Vacancies are highest in the Northwest Corridor, where the 250,000 SF 390 Interlocken recently completed without a signed tenant. Construction activity is strongest in the Southeast, with over one million SF still underway. Several large leases have been signed this year, including 216,000 SF by the Washington Group International in the Denver Tech Center (50,000 SF more than expected), 128,500 SF by Stone & Webster at the Vista in Englewood, 94,600 SF by Kaiser Hill at the Mountain View Corporate Center in the Northwest Corridor, and 69,400 SF by Sloan's Managed Care at Fiddler's Green Center in Greenwood Village.
- RET A steady stream of new construction has met with a sharp downturn in consumer spending, pushing economic vacancies back up into the double-digits. Construction will remain strong in the near-term, with Mills' 1.2 million SF Colorado Mills scheduled to open this fall. Signed tenants include the Saks Fifth Avenue outlet, Off 5<sup>th</sup>, the Neiman Marcus outlet, Last Call, Gart Sports, Off Broadway Shoes, Bath & Body Works and The Children's Place. Forest City's 740,000 SF Quebec Square in Stapleton announced another 15 tenants in May, to join anchors Home Depot, Super Wal-Mart, and Sam's Club. Approximately 500,000 SF will open in late August, with the remainder expected by year-end. In Aurora, a 150,000 SF Super Target is under construction. The store is part of the first phase of the 600,000 SF Aurora City Center.
- WHS Vacancies are expected to peak at just under 9% this year, well below their 1989–1990 highs. Speculative construction has slowed dramatically and current construction is largely build-to-suit, with Coors and Firestone both building large facilities. Infrastructure improvements near Denver International Airport are expected to attract new development going forward. Catellus Development continues to add onto the Stapleton Business Center near the former airport. After securing a 200,000 SF lease from Ford, Catellus began construction of a 314,500 SF warehouse in December, bringing total capacity at the business park to two million SF.
- HOT The city of Denver pulled out of negotiations with developer Bruce Berger on a planned 1,100-room Hyatt Regency Hotel to adjoin the
  expanding Convention Center. Mayor Webb intends to build the hotel with publically financed tax-exempt bonds. Colorado's first SpringHill
  Suites by Marriott, which caters to business travelers, recently opened in Westminster.