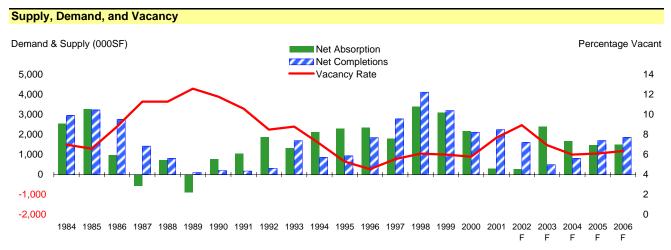

#### **Notable Economic and Real Estate Market Events**

- ECON Denver's labor force grew by more than 3% year-over-year as of March, despite a 3% decline in the net number of new jobs. Nearly every sector of the economy is shedding jobs, with the TCPU and services sectors suffering the largest declines. Telecom layoffs continue at Qwest Communications, Avaya Communications, AT&T Broadband and TeleTech. In the FIRE sector, Merrill Lynch is closing down its Denver Meridian Complex by June, eliminating more than 1,000 local positions and ING is cutting 130 local employees as part of its nationwide layoffs. Passenger traffic through the Denver International Airport declined for the sixth consecutive month in March, but cargo traffic increased by 1% on a year-over-year basis.
- APT With the sharp downturn in employment growth over the past 18 months, vacancies have climbed to their highest level in ten years. The number of approved permits declined by 18% in the first quarter and outside of Greystar's 500-unit Summit at Main Street in Broomfield, which broke ground in February, new starts are down considerably. However, current construction remains strong with more than 6,000 units expected to complete this year. In the Southeast, the 660-unit Crown Point Apartments, the 450-unit Meadows at Meridian and the 325-unit Parker Ranch at Twenty Mile Village are all underway in Parker. Lincoln Property, the Hanover Company, Steele Street Associates and Archstone Communities are all active downtown. The high price of single family homes in the metro should support apartment demand going forward.
- OFF As with many technology-driven metros, the Denver market has deteriorated rapidly over the last 18 months and vacancies are expected to top 18% this year. Companies such as Qwest, Avaya, Level 3, Charles Schwab and Wells Fargo have returned large amounts of space to the market, resulting in approximately six million SF of available sublease space. Vacancies are highest in the Northwest Corridor, where the 250,000 SF 390 Interlocken recently completed without a signed tenant. Construction activity is strongest in the Southeast, with over one million SF still underway. Several large leases have been signed this year, including 216,000 SF by the Washington Group International in the Denver Tech Center (50,000 SF more than expected), 128,500 SF by Stone & Webster at the Vista in Englewood, 94,600 SF by Kaiser Hill at the Mountain View Corporate Center in the Northwest Corridor, and 69,400 SF by Sloan's Managed Care at Fiddler's Green Center in Greenwood Village.
- RET A steady stream of new construction has met with a sharp downturn in consumer spending, pushing economic vacancies back up into the double-digits. Construction will remain strong in the near-term, with Mills' 1.2 million SF Colorado Mills scheduled to open this fall. Signed tenants include the Saks Fifth Avenue outlet, Off 5<sup>th</sup>, the Neiman Marcus outlet, Last Call, Gart Sports, Off Broadway Shoes, Bath & Body Works and The Children's Place. Forest City's 740,000 SF Quebec Square in Stapleton announced another 15 tenants in May, to join anchors Home Depot, Super Wal-Mart, and Sam's Club. Approximately 500,000 SF will open in late August, with the remainder expected by year-end. In Aurora, a 150,000 SF Super Target is under construction. The store is part of the first phase of the 600,000 SF Aurora City Center.
- WHS Vacancies are expected to peak at just under 9% this year, well below their 1989–1990 highs. Speculative construction has slowed dramatically and current construction is largely build-to-suit, with Coors and Firestone both building large facilities. Infrastructure improvements near Denver International Airport are expected to attract new development going forward. Catellus Development continues to add onto the Stapleton Business Center near the former airport. After securing a 200,000 SF lease from Ford, Catellus began construction of a 314,500 SF warehouse in December, bringing total capacity at the business park to two million SF.
- HOT The city of Denver pulled out of negotiations with developer Bruce Berger on a planned 1,100-room Hyatt Regency Hotel to adjoin the
  expanding Convention Center. Mayor Webb intends to build the hotel with publically financed tax-exempt bonds. Colorado's first SpringHill
  Suites by Marriott, which caters to business travelers, recently opened in Westminster.