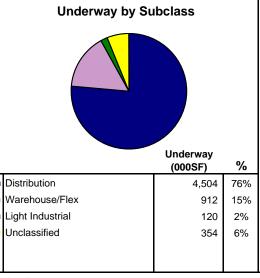

| 47.7%   | 28.5%   | 0.7%    | 72.7%   | -55.2%  | -35.2%  | -50.5%  | -8.2%   | 39.3%   | 66.5%   | 28.9%   |
| Net Completions | 13,265  | 13,177  | 9,294   | 14,700  | 15,700  | 7,130   | 3,556   | 2,658   | 3,131   | 5,183   | 7,569   |
| Inventory       | 235,705 | 248,882 | 258,177 | 272,877 | 288,577 | 295,706 | 299,263 | 301,920 | 305,052 | 310,234 | 317,804 |
| % Growth        | 6.0%    | 5.6%    | 3.7%    | 5.7%    | 5.8%    | 2.5%    | 1.2%    | 0.9%    | 1.0%    | 1.7%    | 2.4%    |
| Rent Index      | 100     | 100     | 105     | 108     | 104     | 96      | 92      | 92      | 94      | 97      | 101     |
| % Change        | 2.0%    | -0.5%   | 5.2%    | 3.3%    | -3.6%   | -7.7%   | -4.1%   | -0.0%   | 2.2%    | 3.4%    | 3.7%    |

#### PPR/Dodge Pipeline Summary





Warehouse

#### Change in Rent vs. Starts



Sources: PPR; McGraw-Hill Construction - Dodge; National Real Estate Index

3Q2002 PPR Fundamentals © 2002 by <u>PROPERTY</u> **Q** PORTFOLIO RESEARCH, INC. All Rights Reserved.

Hatal Markat Statiati

- /

## Hotel

### Supply, Demand, and Occupancy



| stics (Ro | , inc.,                                                                                |                                                                                                                                                         |                                                                                                                                                                                                                           |