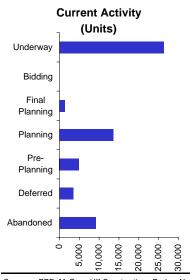

0%   | 32.9%   | -10.0%  | -32.2%  | -50.1%  | -11.0%  | 25.6%   | 42.7%   | 32.1%   |
| Net Apt. Completions | 9,914   | 10,963  | 12,674  | 14,132  | 15,900  | 16,602  | 6,474   | 4,467   | 4,596   | 6,404   | 8,970   |
| Apt. Inventory       | 282,670 | 293,633 | 306,307 | 320,439 | 336,339 | 352,941 | 359,415 | 363,882 | 368,478 | 374,882 | 383,852 |
| % Growth             | 3.6%    | 3.9%    | 4.3%    | 4.6%    | 5.0%    | 4.9%    | 1.8%    | 1.2%    | 1.3%    | 1.7%    | 2.4%    |
| Apt. Rent Index      | 100     | 102     | 104     | 111     | 107     | 99      | 99      | 103     | 108     | 113     | 117     |
| % Change             | 1.8%    | 1.9%    | 1.8%    | 6.7%    | -3.4%   | -7.1%   | -0.4%   | 4.3%    | 4.9%    | 4.4%    | 3.7%    |

#### **PPR/Dodge Pipeline Summary**





#### Change in Rent vs. Starts



Sources: PPR; McGraw-Hill Construction - Dodge; National Real Estate Index

3Q2002 PPR Fundamentals © 2002 by <u>PROPERTY</u> **Q**, <u>PORTFOLIO RESEARCH</u>, <u>INC</u>. All Rights Reserved.

### Office





#### Office Market Statistics (000SF)

| 1997    | 4000                                                                |                                                                                                            |                                                                                                                                                          |