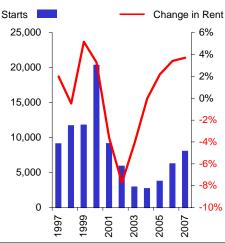

#### Change in Rent vs. Starts

Sources: PPR; McGraw-Hill Construction - Dodge; National Real Estate Index

3Q2002 PPR Fundamentals © 2002 by <u>PROPERTY</u> **Q** PORTFOLIO RESEARCH, INC. All Rights Reserved.