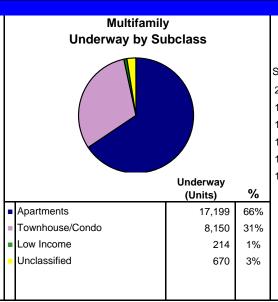

| 32.9%   | -10.0%  | -32.2%  | -50.1%  | -11.0%  | 25.6%   | 42.7%   | 32.1%   |
| Net Apt. Completions | 9,914   | 10,963  | 12,674  | 14,132  | 15,900  | 16,602  | 6,474   | 4,467   | 4,596   | 6,404   | 8,970   |
| Apt. Inventory       | 282,670 | 293,633 | 306,307 | 320,439 | 336,339 | 352,941 | 359,415 | 363,882 | 368,478 | 374,882 | 383,852 |
| % Growth             | 3.6%    | 3.9%    | 4.3%    | 4.6%    | 5.0%    | 4.9%    | 1.8%    | 1.2%    | 1.3%    | 1.7%    | 2.4%    |
| Apt. Rent Index      | 100     | 102     | 104     | 111     | 107     | 99      | 99      | 103     | 108     | 113     | 117     |
| % Change             | 1.8%    | 1.9%    | 1.8%    | 6.7%    | -3.4%   | -7.1%   | -0.4%   | 4.3%    | 4.9%    | 4.4%    | 3.7%    |

#### **PPR/Dodge Pipeline Summary**





#### Change in Rent vs. Starts



Sources: PPR; McGraw-Hill Construction - Dodge; National Real Estate Index

3Q2002 PPR Fundamentals © 2002 by <u>PROPERTY</u> **Q**, <u>PORTFOLIO RESEARCH</u>, <u>INC</u>. All Rights Reserved.

### Office





#### Office Market Statistics (000SF)

| 1997    | 4000                                                                |                                                                                                            |                                                                                                                                                          |