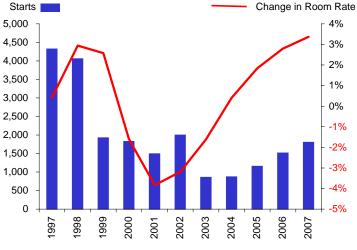

#### Change in Rent vs. Starts

Sources: PPR; McGraw-Hill Construction - Dodge; National Real Estate Index

3Q2002 PPR Fundamentals © 2002 by <u>PROPERTY</u> **Q**, <u>PORTFOLIO RESEARCH</u>, <u>INC</u>. All Rights Reserved.