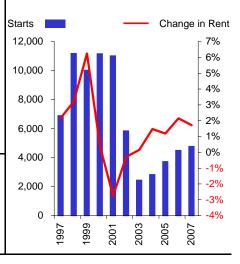

#### Office Market Statistics (000SF)

| 1997    | 4000                                                                |                                                                                                            |                                                                                                                                                          |                                                                                                                                                                                                         |                                                                                                                                                                                                                                                          |                                                                                                                                                                                                                                                                                                      |                                                                                                                                                                                                                                                                                                                                                  |                                                                                                                                                                                                                                                                                                                                                                                               |                                                                                                                                                                                                                                                                                                                                                                                                                                                                                                                                                                           |                                                                                                                                                                                                                                                                                                                                                                                                                                                                                                                                                                                                                                        |
|---------|---------------------------------------------------------------------|------------------------------------------------------------------------------------------------------------|----------------------------------------------------------------------------------------------------------------------------------------------------------|---------------------------------------------------------------------------------------------------------------------------------------------------------------------------------------------------------|----------------------------------------------------------------------------------------------------------------------------------------------------------------------------------------------------------------------------------------------------------|------------------------------------------------------------------------------------------------------------------------------------------------------------------------------------------------------------------------------------------------------------------------------------------------------|--------------------------------------------------------------------------------------------------------------------------------------------------------------------------------------------------------------------------------------------------------------------------------------------------------------------------------------------------|-----------------------------------------------------------------------------------------------------------------------------------------------------------------------------------------------------------------------------------------------------------------------------------------------------------------------------------------------------------------------------------------------|---------------------------------------------------------------------------------------------------------------------------------------------------------------------------------------------------------------------------------------------------------------------------------------------------------------------------------------------------------------------------------------------------------------------------------------------------------------------------------------------------------------------------------------------------------------------------|----------------------------------------------------------------------------------------------------------------------------------------------------------------------------------------------------------------------------------------------------------------------------------------------------------------------------------------------------------------------------------------------------------------------------------------------------------------------------------------------------------------------------------------------------------------------------------------------------------------------------------------|
|         | 1998                                                                | 1999                                                                                                       | 2000                                                                                                                                                     | 2001                                                                                                                                                                                                    | 2002                                                                                                                                                                                                                                                     | 2003                                                                                                                                                                                                                                                                                                 | 2004                                                                                                                                                                                                                                                                                                                                             | 2005                                                                                                                                                                                                                                                                                                                                                                                          | 2006                                                                                                                                                                                                                                                                                                                                                                                                                                                                                                                                                                      | 2007                                                                                                                                                                                                                                                                                                                                                                                                                                                                                                                                                                                                                                   |
| 10.5%   | 11.3%                                                               | 12.0%                                                                                                      | 11.7%                                                                                                                                                    | 18.5%                                                                                                                                                                                                   | 20.4%                                                                                                                                                                                                                                                    | 18.7%                                                                                                                                                                                                                                                                                                | 17.6%                                                                                                                                                                                                                                                                                                                                            | 17.5%                                                                                                                                                                                                                                                                                                                                                                                         | 17.3%                                                                                                                                                                                                                                                                                                                                                                                                                                                                                                                                                                     | 17.2%                                                                                                                                                                                                                                                                                                                                                                                                                                                                                                                                                                                                                                  |
| 3,532   | 5,547                                                               | 5,763                                                                                                      | 6,715                                                                                                                                                    | -2,871                                                                                                                                                                                                  | 754                                                                                                                                                                                                                                                      | 4,852                                                                                                                                                                                                                                                                                                | 5,565                                                                                                                                                                                                                                                                                                                                            | 4,066                                                                                                                                                                                                                                                                                                                                                                                         | 4,087                                                                                                                                                                                                                                                                                                                                                                                                                                                                                                                                                                     | 4,271                                                                                                                                                                                                                                                                                                                                                                                                                                                                                                                                                                                                                                  |
| 2.7%    | 4.2%                                                                | 4.2%                                                                                                       | 4.7%                                                                                                                                                     | -1.9%                                                                                                                                                                                                   | 0.5%                                                                                                                                                                                                                                                     | 3.3%                                                                                                                                                                                                                                                                                                 | 3.6%                                                                                                                                                                                                                                                                                                                                             | 2.6%                                                                                                                                                                                                                                                                                                                                                                                          | 2.5%                                                                                                                                                                                                                                                                                                                                                                                                                                                                                                                                                                      | 2.6%                                                                                                                                                                                                                                                                                                                                                                                                                                                                                                                                                                                                                                   |
| 10,617  | 10,595                                                              | 14,826                                                                                                     | 13,592                                                                                                                                                   | 6,338                                                                                                                                                                                                   | 4,021                                                                                                                                                                                                                                                    | 4,213                                                                                                                                                                                                                                                                                                | 4,844                                                                                                                                                                                                                                                                                                                                            | 4,970                                                                                                                                                                                                                                                                                                                                                                                         | 5,338                                                                                                                                                                                                                                                                                                                                                                                                                                                                                                                                                                     | 5,709                                                                                                                                                                                                                                                                                                                                                                                                                                                                                                                                                                                                                                  |
| 58.3%   | -0.2%                                                               | 39.9%                                                                                                      | -8.3%                                                                                                                                                    | -53.4%                                                                                                                                                                                                  | -36.6%                                                                                                                                                                                                                                                   | 4.8%                                                                                                                                                                                                                                                                                                 | 15.0%                                                                                                                                                                                                                                                                                                                                            | 2.6%                                                                                                                                                                                                                                                                                                                                                                                          | 7.4%                                                                                                                                                                                                                                                                                                                                                                                                                                                                                                                                                                      | 6.9%                                                                                                                                                                                                                                                                                                                                                                                                                                                                                                                                                                                                                                   |
| 5,191   | 7,589                                                               | 7,787                                                                                                      | 7,050                                                                                                                                                    | 10,700                                                                                                                                                                                                  | 5,349                                                                                                                                                                                                                                                    | 2,001                                                                                                                                                                                                                                                                                                | 4,227                                                                                                                                                                                                                                                                                                                                            | 4,711                                                                                                                                                                                                                                                                                                                                                                                         | 4,525                                                                                                                                                                                                                                                                                                                                                                                                                                                                                                                                                                     | 4,904                                                                                                                                                                                                                                                                                                                                                                                                                                                                                                                                                                                                                                  |
| 148,038 | 155,627                                                             | 163,414                                                                                                    | 170,464                                                                                                                                                  | 181,164                                                                                                                                                                                                 | 186,513                                                                                                                                                                                                                                                  | 188,514                                                                                                                                                                                                                                                                                              | 192,741                                                                                                                                                                                                                                                                                                                                          | 197,453                                                                                                                                                                                                                                                                                                                                                                                       | 201,977                                                                                                                                                                                                                                                                                                                                                                                                                                                                                                                                                                   | 206,882                                                                                                                                                                                                                                                                                                                                                                                                                                                                                                                                                                                                                                |
| 3.6%    | 5.1%                                                                | 5.0%                                                                                                       | 4.3%                                                                                                                                                     | 6.3%                                                                                                                                                                                                    | 3.0%                                                                                                                                                                                                                                                     | 1.1%                                                                                                                                                                                                                                                                                                 | 2.2%                                                                                                                                                                                                                                                                                                                                             | 2.4%                                                                                                                                                                                                                                                                                                                                                                                          | 2.3%                                                                                                                                                                                                                                                                                                                                                                                                                                                                                                                                                                      | 2.4%                                                                                                                                                                                                                                                                                                                                                                                                                                                                                                                                                                                                                                   |
| 100     | 99                                                                  | 98                                                                                                         | 101                                                                                                                                                      | 94                                                                                                                                                                                                      | 87                                                                                                                                                                                                                                                       | 88                                                                                                                                                                                                                                                                                                   | 92                                                                                                                                                                                                                                                                                                                                               | 97                                                                                                                                                                                                                                                                                                                                                                                            | 101                                                                                                                                                                                                                                                                                                                                                                                                                                                                                                                                                                       | 104                                                                                                                                                                                                                                                                                                                                                                                                                                                                                                                                                                                                                                    |
| 5.9%    | -0.6%                                                               | -1.0%                                                                                                      | 2.4%                                                                                                                                                     | -6.7%                                                                                                                                                                                                   | -7.3%                                                                                                                                                                                                                                                    | 0.9%                                                                                                                                                                                                                                                                                                 | 5.2%                                                                                                                                                                                                                                                                                                                                             | 5.3%                                                                                                                                                                                                                                                                                                                                                                                          | 3.9%                                                                                                                                                                                                                                                                                                                                                                                                                                                                                                                                                                      | 2.7%                                                                                                                                                                                                                                                                                                                                                                                                                                                                                                                                                                                                                                   |
|         | 3,532<br>2.7%<br>10,617<br>58.3%<br>5,191<br>148,038<br>3.6%<br>100 | 3,532 5,547   2.7% 4.2%   10,617 10,595   58.3% -0.2%   5,191 7,589   148,038 155,627   3.6% 5.1%   100 99 | 3,532 5,547 5,763   2.7% 4.2% 4.2%   10,617 10,595 14,826   58.3% -0.2% 39.9%   5,191 7,589 7,787   148,038 155,627 163,414   3.6% 5.1% 5.0%   100 99 98 | 3,532 5,547 5,763 6,715   2.7% 4.2% 4.2% 4.7%   10,617 10,595 14,826 13,592   58.3% -0.2% 39.9% -8.3%   5,191 7,589 7,787 7,050   148,038 155,627 163,414 170,464   3.6% 5.1% 5.0% 4.3%   100 99 98 101 | 3,532 5,547 5,763 6,715 -2,871   2.7% 4.2% 4.2% 4.7% -1.9%   10,617 10,595 14,826 13,592 6,338   58.3% -0.2% 39.9% -8.3% -53.4%   5,191 7,589 7,787 7,050 10,700   148,038 155,627 163,414 170,464 181,164   3.6% 5.1% 5.0% 4.3% 6.3%   100 99 98 101 94 | 3,532 5,547 5,763 6,715 -2,871 754   2.7% 4.2% 4.2% 4.7% -1.9% 0.5%   10,617 10,595 14,826 13,592 6,338 4,021   58.3% -0.2% 39.9% -8.3% -53.4% -36.6%   5,191 7,589 7,787 7,050 10,700 5,349   148,038 155,627 163,414 170,464 181,164 186,513   3.6% 5.1% 5.0% 4.3% 6.3% 3.0%   100 99 98 101 94 87 | 3,532 5,547 5,763 6,715 -2,871 754 4,852   2.7% 4.2% 4.2% 4.7% -1.9% 0.5% 3.3%   10,617 10,595 14,826 13,592 6,338 4,021 4,213   58.3% -0.2% 39.9% -8.3% -53.4% -36.6% 4.8%   5,191 7,589 7,787 7,050 10,700 5,349 2,001   148,038 155,627 163,414 170,464 181,164 186,513 188,514   3.6% 5.1% 5.0% 4.3% 6.3% 3.0% 1.1%   100 99 98 101 94 87 88 | 3,532 5,547 5,763 6,715 -2,871 754 4,852 5,565   2.7% 4.2% 4.2% 4.7% -1.9% 0.5% 3.3% 3.6%   10,617 10,595 14,826 13,592 6,338 4,021 4,213 4,844   58.3% -0.2% 39.9% -8.3% -53.4% -36.6% 4.8% 15.0%   5,191 7,589 7,787 7,050 10,700 5,349 2,001 4,227   148,038 155,627 163,414 170,464 181,164 186,513 188,514 192,741   3.6% 5.1% 5.0% 4.3% 6.3% 3.0% 1.1% 2.2%   100 99 98 101 94 87 88 92 | 3,532 $5,547$ $5,763$ $6,715$ $-2,871$ $754$ $4,852$ $5,565$ $4,066$ $2.7%$ $4.2%$ $4.2%$ $4.7%$ $-1.9%$ $0.5%$ $3.3%$ $3.6%$ $2.6%$ $10,617$ $10,595$ $14,826$ $13,592$ $6,338$ $4,021$ $4,213$ $4,844$ $4,970$ $58.3%$ $-0.2%$ $39.9%$ $-8.3%$ $-53.4%$ $-36.6%$ $4.8%$ $15.0%$ $2.6%$ $5,191$ $7,589$ $7,787$ $7,050$ $10,700$ $5,349$ $2,001$ $4,227$ $4,711$ $148,038$ $155,627$ $163,414$ $170,464$ $181,164$ $186,513$ $188,514$ $192,741$ $197,453$ $3.6%$ $5.1%$ $5.0%$ $4.3%$ $6.3%$ $3.0%$ $1.1%$ $2.2%$ $2.4%$ $100$ $99$ $98$ $101$ $94$ $87$ $88$ $92$ $97$ | 3,532 $5,547$ $5,763$ $6,715$ $-2,871$ $754$ $4,852$ $5,565$ $4,066$ $4,087$ $2.7%$ $4.2%$ $4.2%$ $4.7%$ $-1.9%$ $0.5%$ $3.3%$ $3.6%$ $2.6%$ $2.5%$ $10,617$ $10,595$ $14,826$ $13,592$ $6,338$ $4,021$ $4,213$ $4,844$ $4,970$ $5,338$ $58.3%$ $-0.2%$ $39.9%$ $-8.3%$ $-53.4%$ $-36.6%$ $4.8%$ $15.0%$ $2.6%$ $7.4%$ $5,191$ $7,589$ $7,787$ $7,050$ $10,700$ $5,349$ $2,001$ $4,227$ $4,711$ $4,525$ $148,038$ $155,627$ $163,414$ $170,464$ $181,164$ $186,513$ $188,514$ $192,741$ $197,453$ $201,977$ $3.6%$ $5.1%$ $5.0%$ $4.3%$ $6.3%$ $3.0%$ $1.1%$ $2.2%$ $2.4%$ $2.3%$ $100$ $99$ $98$ $101$ $94$ $87$ $88$ $92$ $97$ $101$ |

#### Change in Rent vs. Starts

Sources: PPR; McGraw-Hill Construction - Dodge; National Real Estate Index

3Q2002 PPR Fundamentals © 2002 by <u>PROPERTY</u> **Q** PORTFOLIO RESEARCH, INC. All Rights Reserved.