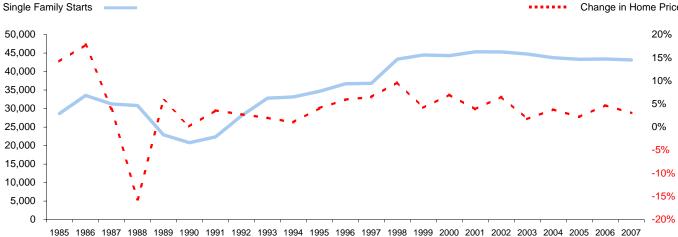

#### Change in Rent vs. Starts

Sources: PPR; McGraw-Hill Construction - Dodge; National Real Estate Index

3Q2002 PPR Fundamentals © 2002 by <u>PROPERTY</u> **Q**, <u>PORTFOLIO RESEARCH</u>, <u>INC</u>. All Rights Reserved.