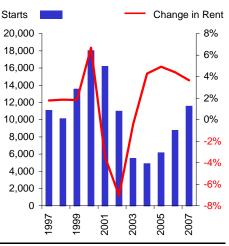

#### **Apartment Market Statistics (Units)**

|                      | 1997    | 1998    | 1999    | 2000    | 2001    | 2002    | 2003    | 2004    | 2005    | 2006    | 2007    |
|----------------------|---------|---------|---------|---------|---------|---------|---------|---------|---------|---------|---------|
| Apt. Vacancy         | 5.8%    | 5.4%    | 5.9%    | 5.8%    | 9.9%    | 13.0%   | 11.2%   | 9.6%    | 8.0%    | 6.6%    | 6.2%    |
| Apt. Net Absorption  | 9,885   | 11,502  | 10,458  | 13,619  | 1,188   | 3,917   | 12,184  | 9,627   | 10,165  | 11,117  | 10,177  |
| % Growth             | 3.9%    | 4.3%    | 3.8%    | 4.7%    | 0.4%    | 1.3%    | 4.0%    | 3.0%    | 3.1%    | 3.3%    | 2.9%    |
| Multifamily Starts   | 11,058  | 10,093  | 13,528  | 17,984  | 16,179  | 10,972  | 5,479   | 4,876   | 6,126   | 8,740   | 11,544  |
| % Change             | 91.9%   | -8.7%   | 34.0%   | 32.9%   | -10.0%  | -32.2%  | -50.1%  | -11.0%  | 25.6%   | 42.7%   | 32.1%   |
| Net Apt. Completions | 9,914   | 10,963  | 12,674  | 14,132  | 15,900  | 16,602  | 6,474   | 4,467   | 4,596   | 6,404   | 8,970   |
| Apt. Inventory       | 282,670 | 293,633 | 306,307 | 320,439 | 336,339 | 352,941 | 359,415 | 363,882 | 368,478 | 374,882 | 383,852 |
| % Growth             | 3.6%    | 3.9%    | 4.3%    | 4.6%    | 5.0%    | 4.9%    | 1.8%    | 1.2%    | 1.3%    | 1.7%    | 2.4%    |
| Apt. Rent Index      | 100     | 102     | 104     | 111     | 107     | 99      | 99      | 103     | 108     | 113     | 117     |
| % Change             | 1.8%    | 1.9%    | 1.8%    | 6.7%    | -3.4%   | -7.1%   | -0.4%   | 4.3%    | 4.9%    | 4.4%    | 3.7%    |

#### Change in Rent vs. Starts

Sources: PPR; McGraw-Hill Construction - Dodge; National Real Estate Index

3Q2002 PPR Fundamentals © 2002 by <u>PROPERTY</u> **Q**, <u>PORTFOLIO RESEARCH</u>, <u>INC</u>. All Rights Reserved.