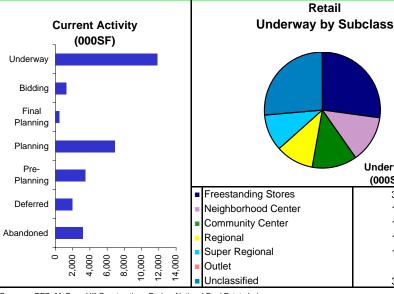

Underway

(000SF)

3,203

1,547

1,450

1,257

1,200

3,106

3 0%

27%

13%

12%

11%

10%

26%