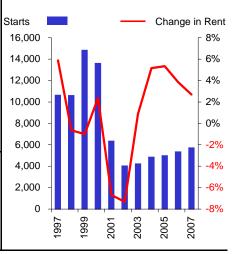

#### **Apartment Market Statistics (Units)**

|                      | 1997    | 1998    | 1999    | 2000    | 2001    | 2002    | 2003    | 2004    | 2005    | 2006    | 2007    |
|----------------------|---------|---------|---------|---------|---------|---------|---------|---------|---------|---------|---------|
| Apt. Vacancy         | 5.8%    | 5.4%    | 5.9%    | 5.8%    | 9.9%    | 13.0%   | 11.2%   | 9.6%    | 8.0%    | 6.6%    | 6.2%    |
| Apt. Net Absorption  | 9,885   | 11,502  | 10,458  | 13,619  | 1,188   | 3,917   | 12,184  | 9,627   | 10,165  | 11,117  | 10,177  |
| % Growth             | 3.9%    | 4.3%    | 3.8%    | 4.7%    | 0.4%    | 1.3%    | 4.0%    | 3.0%    | 3.1%    | 3.3%    | 2.9%    |
| Multifamily Starts   | 11,058  | 10,093  | 13,528  | 17,984  | 16,179  | 10,972  | 5,479   | 4,876   | 6,126   | 8,740   | 11,544  |
| % Change             | 91.9%   | -8.7%   | 34.0%   | 32.9%   | -10.0%  | -32.2%  | -50.1%  | -11.0%  | 25.6%   | 42.7%   | 32.1%   |
| Net Apt. Completions | 9,914   | 10,963  | 12,674  | 14,132  | 15,900  | 16,602  | 6,474   | 4,467   | 4,596   | 6,404   | 8,970   |
| Apt. Inventory       | 282,670 | 293,633 | 306,307 | 320,439 | 336,339 | 352,941 | 359,415 | 363,882 | 368,478 | 374,882 | 383,852 |
| % Growth             | 3.6%    | 3.9%    | 4.3%    | 4.6%    | 5.0%    | 4.9%    | 1.8%    | 1.2%    | 1.3%    | 1.7%    | 2.4%    |
| Apt. Rent Index      | 100     | 102     | 104     | 111     | 107     | 99      | 99      | 103     | 108     | 113     | 117     |
| % Change             | 1.8%    | 1.9%    | 1.8%    | 6.7%    | -3.4%   | -7.1%   | -0.4%   | 4.3%    | 4.9%    | 4.4%    | 3.7%    |

#### Change in Rent vs. Starts

Sources: PPR; McGraw-Hill Construction - Dodge; National Real Estate Index

3Q2002 PPR Fundamentals © 2002 by <u>PROPERTY</u> **Q**, <u>PORTFOLIO RESEARCH</u>, <u>INC</u>. All Rights Reserved.