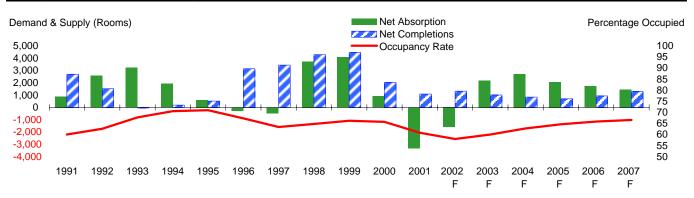

## Apartment

#### Supply, Demand, and Vacancy

#### **Apartment Market Statistics (Units)**

|                      | 1997    | 1998    | 1999    | 2000    | 2001    | 2002    | 2003    | 2004    | 2005    | 2006    | 2007    |
|----------------------|---------|---------|---------|---------|---------|---------|---------|---------|---------|---------|---------|
| Apt. Vacancy         | 5.8%    | 5.4%    | 5.9%    | 5.8%    | 9.9%    | 13.0%   | 11.2%   | 9.6%    | 8.0%    | 6.6%    | 6.2%    |
| Apt. Net Absorption  | 9,885   | 11,502  | 10,458  | 13,619  | 1,188   | 3,917   | 12,184  | 9,627   | 10,165  | 11,117  | 10,177  |
| % Growth             | 3.9%    | 4.3%    | 3.8%    | 4.7%    | 0.4%    | 1.3%    | 4.0%    | 3.0%    | 3.1%    | 3.3%    | 2.9%    |
| Multifamily Starts   | 11,058  | 10,093  | 13,528  | 17,984  | 16,179  | 10,972  | 5,479   | 4,876   | 6,126   | 8,740   | 11,544  |
| % Change             | 91.9%   | -8.7%   | 34.0%   | 32.9%   | -10.0%  | -32.2%  | -50.1%  | -11.0%  | 25.6%   | 42.7%   | 32.1%   |
| Net Apt. Completions | 9,914   | 10,963  | 12,674  | 14,132  | 15,900  | 16,602  | 6,474   | 4,467   | 4,596   | 6,404   | 8,970   |
| Apt. Inventory       | 282,670 | 293,633 | 306,307 | 320,439 | 336,339 | 352,941 | 359,415 | 363,882 | 368,478 | 374,882 | 383,852 |
| % Growth             | 3.6%    | 3.9%    | 4.3%    | 4.6%    | 5.0%    | 4.9%    | 1.8%    | 1.2%    | 1.3%    | 1.7%    | 2.4%    |
| Apt. Rent Index      | 100     | 102     | 104     | 111     | 107     | 99      | 99      | 103     | 108     | 113     | 117     |
| % Change             | 1.8%    | 1.9%    | 1.8%    | 6.7%    | -3.4%   | -7.1%   | -0.4%   | 4.3%    | 4.9%    | 4.4%    | 3.7%    |