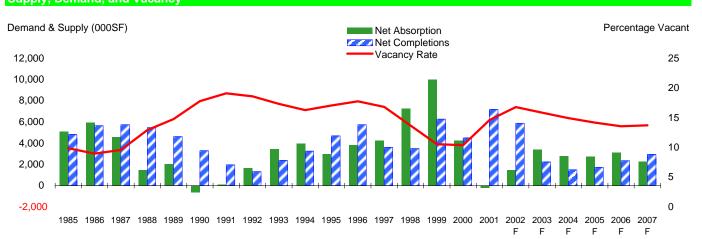

### Supply, Demand, and Vacancy

#### Retail Market Statistics (000SF)

|                 | 1997    | 1998    | 1999    | 2000    | 2001    | 2002    | 2003    | 2004    | 2005    | 2006    | 2007    |
|-----------------|---------|---------|---------|---------|---------|---------|---------|---------|---------|---------|---------|
| Vacancy         | 16.8%   | 13.7%   | 10.5%   | 10.4%   | 14.6%   | 16.8%   | 15.9%   | 14.9%   | 14.2%   | 13.6%   | 13.7%   |
| Net Absorption  | 4,249   | 7,278   | 9,981   | 4,248   | -182    | 1,467   | 3,403   | 2,799   | 2,746   | 3,102   | 2,272   |
| % Growth        | 3.9%    | 6.5%    | 8.3%    | 3.3%    | -0.1%   | 1.1%    | 2.5%    | 2.0%    | 1.9%    | 2.1%    | 1.5%    |
| Starts          | 6,887   | 11,181  | 10,023  | 11,165  | 11,012  | 5,843   | 2,443   | 2,825   | 3,722   | 4,498   | 4,767   |
| % Change        | 5.7%    | 62.4%   | -10.4%  | 11.4%   | -1.4%   | -46.9%  | -58.2%  | 15.6%   | 31.8%   | 20.9%   | 6.0%    |
| Net Completions | 3,624   | 3,503   | 6,275   | 4,500   | 7,184   | 5,879   | 2,240   | 1,503   | 1,737   | 2,358   | 2,954   |
| Inventory       | 135,639 | 139,142 | 145,417 | 149,917 | 157,101 | 162,979 | 165,220 | 166,722 | 168,459 | 170,817 | 173,771 |
| % Growth        | 2.7%    | 2.6%    | 4.5%    | 3.1%    | 4.8%    | 3.7%    | 1.4%    | 0.9%    | 1.0%    | 1.4%    | 1.7%    |
| Rent Index      | 100     | 103     | 110     | 110     | 107     | 107     | 107     | 109     | 110     | 112     | 114     |
| % Change        | 2.2%    | 3.2%    | 6.2%    | 0.4%    | -2.8%   | -0.3%   | 0.2%    | 1.5%    | 1.2%    | 2.2%    | 1.7%    |