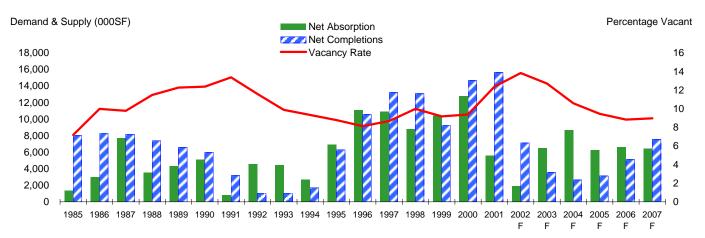

#### Warehouse Market Statistics (000SF)

|                 | 1997    | 1998    | 1999    | 2000    | 2001    | 2002    | 2003    | 2004    | 2005    | 2006    | 2007    |
|-----------------|---------|---------|---------|---------|---------|---------|---------|---------|---------|---------|---------|
| Vacancy         | 8.7%    | 10.0%   | 9.2%    | 9.4%    | 12.4%   | 13.9%   | 12.7%   | 10.6%   | 9.5%    | 8.8%    | 9.0%    |
| Net Absorption  | 10,888  | 8,796   | 10,430  | 12,802  | 5,567   | 1,899   | 6,501   | 8,708   | 6,264   | 6,617   | 6,432   |
| % Growth        | 5.3%    | 4.1%    | 4.7%    | 5.5%    | 2.3%    | 0.8%    | 2.6%    | 3.3%    | 2.3%    | 2.4%    | 2.3%    |
| Starts          | 9,105   | 11,699  | 11,778  | 20,339  | 9,119   | 5,911   | 2,928   | 2,689   | 3,747   | 6,238   | 8,039   |
| % Change        | 47.7%   | 28.5%   | 0.7%    | 72.7%   | -55.2%  | -35.2%  | -50.5%  | -8.2%   | 39.3%   | 66.5%   | 28.9%   |
| Net Completions | 13,265  | 13,177  | 9,294   | 14,700  | 15,700  | 7,130   | 3,556   | 2,658   | 3,131   | 5,183   | 7,569   |
| Inventory       | 235,705 | 248,882 | 258,177 | 272,877 | 288,577 | 295,706 | 299,263 | 301,920 | 305,052 | 310,234 | 317,804 |
| % Growth        | 6.0%    | 5.6%    | 3.7%    | 5.7%    | 5.8%    | 2.5%    | 1.2%    | 0.9%    | 1.0%    | 1.7%    | 2.4%    |
| Rent Index      | 100     | 100     | 105     | 108     | 104     | 96      | 92      | 92      | 94      | 97      | 101     |
| % Change        | 2.0%    | -0.5%   | 5.2%    | 3.3%    | -3.6%   | -7.7%   | -4.1%   | -0.0%   | 2.2%    | 3.4%    | 3.7%    |