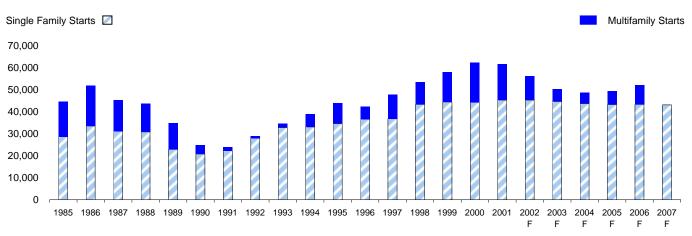

#### **Apartment Market Statistics (Units)**

|                      | 1997    | 1998    | 1999    | 2000    | 2001    | 2002    | 2003    | 2004    | 2005    | 2006    | 2007    |
|----------------------|---------|---------|---------|---------|---------|---------|---------|---------|---------|---------|---------|
| Apt. Vacancy         | 5.8%    | 5.4%    | 5.9%    | 5.8%    | 9.9%    | 13.0%   | 11.2%   | 9.6%    | 8.0%    | 6.6%    | 6.2%    |
| Apt. Net Absorption  | 9,885   | 11,502  | 10,458  | 13,619  | 1,188   | 3,917   | 12,184  | 9,627   | 10,165  | 11,117  | 10,177  |
| % Growth             | 3.9%    | 4.3%    | 3.8%    | 4.7%    | 0.4%    | 1.3%    | 4.0%    | 3.0%    | 3.1%    | 3.3%    | 2.9%    |
| Multifamily Starts   | 11,058  | 10,093  | 13,528  | 17,984  | 16,179  | 10,972  | 5,479   | 4,876   | 6,126   | 8,740   | 11,544  |
| % Change             | 91.9%   | -8.7%   | 34.0%   | 32.9%   | -10.0%  | -32.2%  | -50.1%  | -11.0%  | 25.6%   | 42.7%   | 32.1%   |
| Net Apt. Completions | 9,914   | 10,963  | 12,674  | 14,132  | 15,900  | 16,602  | 6,474   | 4,467   | 4,596   | 6,404   | 8,970   |
| Apt. Inventory       | 282,670 | 293,633 | 306,307 | 320,439 | 336,339 | 352,941 | 359,415 | 363,882 | 368,478 | 374,882 | 383,852 |
| % Growth             | 3.6%    | 3.9%    | 4.3%    | 4.6%    | 5.0%    | 4.9%    | 1.8%    | 1.2%    | 1.3%    | 1.7%    | 2.4%    |
| Apt. Rent Index      | 100     | 102     | 104     | 111     | 107     | 99      | 99      | 103     | 108     | 113     | 117     |
| % Change             | 1.8%    | 1.9%    | 1.8%    | 6.7%    | -3.4%   | -7.1%   | -0.4%   | 4.3%    | 4.9%    | 4.4%    | 3.7%    |