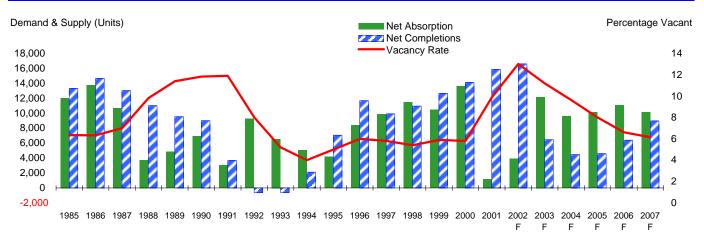

## Apartment

#### Supply, Demand, and Vacancy

#### **Apartment Market Statistics (Units)**

|                      | 1997    | 1998    | 1999    | 2000    | 2001    | 2002    | 2003    | 2004    | 2005    | 2006    | 2007    |
|----------------------|---------|---------|---------|---------|---------|---------|---------|---------|---------|---------|---------|
| Apt. Vacancy         | 5.8%    | 5.4%    | 5.9%    | 5.8%    | 9.9%    | 13.0%   | 11.2%   | 9.6%    | 8.0%    | 6.6%    | 6.2%    |
| Apt. Net Absorption  | 9,885   | 11,502  | 10,458  | 13,619  | 1,188   | 3,917   | 12,184  | 9,627   | 10,165  | 11,117  | 10,177  |
| % Growth             | 3.9%    | 4.3%    | 3.8%    | 4.7%    | 0.4%    | 1.3%    | 4.0%    | 3.0%    | 3.1%    | 3.3%    | 2.9%    |
| Multifamily Starts   | 11,058  | 10,093  | 13,528  | 17,984  | 16,179  | 10,972  | 5,479   | 4,876   | 6,126   | 8,740   | 11,544  |
| % Change             | 91.9%   | -8.7%   | 34.0%   | 32.9%   | -10.0%  | -32.2%  | -50.1%  | -11.0%  | 25.6%   | 42.7%   | 32.1%   |
| Net Apt. Completions | 9,914   | 10,963  | 12,674  | 14,132  | 15,900  | 16,602  | 6,474   | 4,467   | 4,596   | 6,404   | 8,970   |
| Apt. Inventory       | 282,670 | 293,633 | 306,307 | 320,439 | 336,339 | 352,941 | 359,415 | 363,882 | 368,478 | 374,882 | 383,852 |
| % Growth             | 3.6%    | 3.9%    | 4.3%    | 4.6%    | 5.0%    | 4.9%    | 1.8%    | 1.2%    | 1.3%    | 1.7%    | 2.4%    |
| Apt. Rent Index      | 100     | 102     | 104     | 111     | 107     | 99      | 99      | 103     | 108     | 113     | 117     |
| % Change             | 1.8%    | 1.9%    | 1.8%    | 6.7%    | -3.4%   | -7.1%   | -0.4%   | 4.3%    | 4.9%    | 4.4%    | 3.7%    |