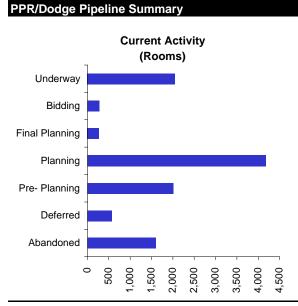

$62.8\%$ $64.7\%$ $65.9\%$ $-438$ $3,745$ $4,086$ $922$ $-3,289$ $-1,572$ $2,209$ $2,738$ $2,092$ $1,718$ $-1.0\%$ $8.3\%$ $8.4\%$ $1.7\%$ $-6.1\%$ $-3.1\%$ $4.5\%$ $5.4\%$ $3.9\%$ $3.1\%$ $4,317$ $4,055$ $1,921$ $1,821$ $1,489$ $1,994$ $855$ $866$ $1,153$ $1,511$ $-6.8\%$ $-6.1\%$ $-52.6\%$ $-5.2\%$ $-18.2\%$ $33.9\%$ $-57.1\%$ $1.3\%$ $33.1\%$ $31.0\%$ $3,449$ $4,293$ $4,475$ $2,047$ $1.096$ $1,338$ $1,015$ $846$ $707$ $948$ $70,912$ $75,205$ $79,680$ $81,727$ $82,856$ $84,204$ $85,089$ $85,718$ $86,442$ $87,414$ $5.1\%$ $6.1\%$ $6.0\%$ $2.6\%$ $1.3\%$ $1.6\%$ $1.2\%$ $1.0\%$ $0.8\%$ $1.1\%$ $100$ $103$ $106$ $104$ $100$ $97$ $95$ $96$ $97$ $100$ $0.4\%$ $2.9\%$ $2.6\%$ $-1.6\%$ $-3.8\%$ $-3.2\%$ $-1.6\%$ $0.4\%$ $1.8\%$ $2.8\%$ $100$ $106$ $113$ $110$ $92$ $91$ $94$ $98$ $103$ $108$ |



Change in Room Rate vs. Starts



Sources: PPR; McGraw-Hill Construction - Dodge; Smith Travel Research

# **ATLANTA**

## Single Family







Change in Home Price



F F F F F F

| tatistics |                                                             |                                                                                                     |                                                                                                                                 |                                                                                                                                     |