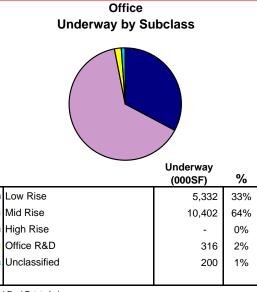

513$ $188,514$ $192,741$ $197,453$ $3.6%$ $5.1%$ $5.0%$ $4.3%$ $6.3%$ $3.0%$ $1.1%$ $2.2%$ $2.4%$ $100$ $99$ $98$ $101$ $94$ $87$ $88$ $92$ $97$ | 3,532 $5,547$ $5,763$ $6,715$ $-2,871$ $754$ $4,852$ $5,565$ $4,066$ $4,087$ $2.7%$ $4.2%$ $4.2%$ $4.7%$ $-1.9%$ $0.5%$ $3.3%$ $3.6%$ $2.6%$ $2.5%$ $10,617$ $10,595$ $14,826$ $13,592$ $6,338$ $4,021$ $4,213$ $4,844$ $4,970$ $5,338$ $58.3%$ $-0.2%$ $39.9%$ $-8.3%$ $-53.4%$ $-36.6%$ $4.8%$ $15.0%$ $2.6%$ $7.4%$ $5,191$ $7,589$ $7,787$ $7,050$ $10,700$ $5,349$ $2,001$ $4,227$ $4,711$ $4,525$ $148,038$ $155,627$ $163,414$ $170,464$ $181,164$ $186,513$ $188,514$ $192,741$ $197,453$ $201,977$ $3.6%$ $5.1%$ $5.0%$ $4.3%$ $6.3%$ $3.0%$ $1.1%$ $2.2%$ $2.4%$ $2.3%$ $100$ $99$ $98$ $101$ $94$ $87$ $88$ $92$ $97$ $101$ |

#### PPR/Dodge Pipeline Summary





#### Change in Rent vs. Starts



Sources: PPR; McGraw-Hill Construction - Dodge; National Real Estate Index

3Q2002 PPR Fundamentals © 2002 by <u>PROPERTY</u> **Q** PORTFOLIO RESEARCH, INC. All Rights Reserved.

Retail

# **ATLANTA**

### Supply, Demand, and Vacancy



#### Retail Market Statistics (000SF)

|                 | 1997    | 1998    | 1999    | 2000    | 2001    | 2002    | 2003    | 2004    | 2005    | 2006    | 2007    |
|-----------------|---------|---------|---------|---------|---------|---------|---------|---------|---------|---------|---------|
| Vacancy         | 16.8%   | 13.7%   | 10.5%   | 10.4%   | 14.6%   | 16.8%   | 15.9%   | 14.9%   | 14.2%   | 13.6%   | 13.7%   |
| Net Absorption  | 4,249   | 7,278   | 9,981   | 4,248   | -182    | 1,467   | 3,403   | 2,799