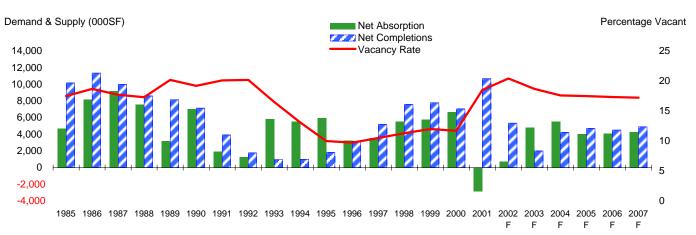

#### Office Market Statistics (000SF)

| 1997    | 4000                                                                |                                                                                                            |                                                                                                                                                          |                                                                                                                                                                                                         |                                                                                                                                                                                                                                                          |                                                                                                                                                                                                                                                                                                      |                                                                                                                                                                                                                                                                                                                                                  |                                                                                                                                                                                                                                                                                                                                                                                               |                                                                                                                                                                                                                                                                                                                                                                                                                                                                                                                                                                           |                                                                                                                                                                                                                                                                                                                                                                                                                                                                                                                                                                                                                                        |
|---------|---------------------------------------------------------------------|------------------------------------------------------------------------------------------------------------|----------------------------------------------------------------------------------------------------------------------------------------------------------|---------------------------------------------------------------------------------------------------------------------------------------------------------------------------------------------------------|----------------------------------------------------------------------------------------------------------------------------------------------------------------------------------------------------------------------------------------------------------|------------------------------------------------------------------------------------------------------------------------------------------------------------------------------------------------------------------------------------------------------------------------------------------------------|--------------------------------------------------------------------------------------------------------------------------------------------------------------------------------------------------------------------------------------------------------------------------------------------------------------------------------------------------|-----------------------------------------------------------------------------------------------------------------------------------------------------------------------------------------------------------------------------------------------------------------------------------------------------------------------------------------------------------------------------------------------|---------------------------------------------------------------------------------------------------------------------------------------------------------------------------------------------------------------------------------------------------------------------------------------------------------------------------------------------------------------------------------------------------------------------------------------------------------------------------------------------------------------------------------------------------------------------------|----------------------------------------------------------------------------------------------------------------------------------------------------------------------------------------------------------------------------------------------------------------------------------------------------------------------------------------------------------------------------------------------------------------------------------------------------------------------------------------------------------------------------------------------------------------------------------------------------------------------------------------|
|         | 1998                                                                | 1999                                                                                                       | 2000                                                                                                                                                     | 2001                                                                                                                                                                                                    | 2002                                                                                                                                                                                                                                                     | 2003                                                                                                                                                                                                                                                                                                 | 2004                                                                                                                                                                                                                                                                                                                                             | 2005                                                                                                                                                                                                                                                                                                                                                                                          | 2006                                                                                                                                                                                                                                                                                                                                                                                                                                                                                                                                                                      | 2007                                                                                                                                                                                                                                                                                                                                                                                                                                                                                                                                                                                                                                   |
| 10.5%   | 11.3%                                                               | 12.0%                                                                                                      | 11.7%                                                                                                                                                    | 18.5%                                                                                                                                                                                                   | 20.4%                                                                                                                                                                                                                                                    | 18.7%                                                                                                                                                                                                                                                                                                | 17.6%                                                                                                                                                                                                                                                                                                                                            | 17.5%                                                                                                                                                                                                                                                                                                                                                                                         | 17.3%                                                                                                                                                                                                                                                                                                                                                                                                                                                                                                                                                                     | 17.2%                                                                                                                                                                                                                                                                                                                                                                                                                                                                                                                                                                                                                                  |
| 3,532   | 5,547                                                               | 5,763                                                                                                      | 6,715                                                                                                                                                    | -2,871                                                                                                                                                                                                  | 754                                                                                                                                                                                                                                                      | 4,852                                                                                                                                                                                                                                                                                                | 5,565                                                                                                                                                                                                                                                                                                                                            | 4,066                                                                                                                                                                                                                                                                                                                                                                                         | 4,087                                                                                                                                                                                                                                                                                                                                                                                                                                                                                                                                                                     | 4,271                                                                                                                                                                                                                                                                                                                                                                                                                                                                                                                                                                                                                                  |
| 2.7%    | 4.2%                                                                | 4.2%                                                                                                       | 4.7%                                                                                                                                                     | -1.9%                                                                                                                                                                                                   | 0.5%                                                                                                                                                                                                                                                     | 3.3%                                                                                                                                                                                                                                                                                                 | 3.6%                                                                                                                                                                                                                                                                                                                                             | 2.6%                                                                                                                                                                                                                                                                                                                                                                                          | 2.5%                                                                                                                                                                                                                                                                                                                                                                                                                                                                                                                                                                      | 2.6%                                                                                                                                                                                                                                                                                                                                                                                                                                                                                                                                                                                                                                   |
| 10,617  | 10,595                                                              | 14,826                                                                                                     | 13,592                                                                                                                                                   | 6,338                                                                                                                                                                                                   | 4,021                                                                                                                                                                                                                                                    | 4,213                                                                                                                                                                                                                                                                                                | 4,844                                                                                                                                                                                                                                                                                                                                            | 4,970                                                                                                                                                                                                                                                                                                                                                                                         | 5,338                                                                                                                                                                                                                                                                                                                                                                                                                                                                                                                                                                     | 5,709                                                                                                                                                                                                                                                                                                                                                                                                                                                                                                                                                                                                                                  |
| 58.3%   | -0.2%                                                               | 39.9%                                                                                                      | -8.3%                                                                                                                                                    | -53.4%                                                                                                                                                                                                  | -36.6%                                                                                                                                                                                                                                                   | 4.8%                                                                                                                                                                                                                                                                                                 | 15.0%                                                                                                                                                                                                                                                                                                                                            | 2.6%                                                                                                                                                                                                                                                                                                                                                                                          | 7.4%                                                                                                                                                                                                                                                                                                                                                                                                                                                                                                                                                                      | 6.9%                                                                                                                                                                                                                                                                                                                                                                                                                                                                                                                                                                                                                                   |
| 5,191   | 7,589                                                               | 7,787                                                                                                      | 7,050                                                                                                                                                    | 10,700                                                                                                                                                                                                  | 5,349                                                                                                                                                                                                                                                    | 2,001                                                                                                                                                                                                                                                                                                | 4,227                                                                                                                                                                                                                                                                                                                                            | 4,711                                                                                                                                                                                                                                                                                                                                                                                         | 4,525                                                                                                                                                                                                                                                                                                                                                                                                                                                                                                                                                                     | 4,904                                                                                                                                                                                                                                                                                                                                                                                                                                                                                                                                                                                                                                  |
| 148,038 | 155,627                                                             | 163,414                                                                                                    | 170,464                                                                                                                                                  | 181,164                                                                                                                                                                                                 | 186,513                                                                                                                                                                                                                                                  | 188,514                                                                                                                                                                                                                                                                                              | 192,741                                                                                                                                                                                                                                                                                                                                          | 197,453                                                                                                                                                                                                                                                                                                                                                                                       | 201,977                                                                                                                                                                                                                                                                                                                                                                                                                                                                                                                                                                   | 206,882                                                                                                                                                                                                                                                                                                                                                                                                                                                                                                                                                                                                                                |
| 3.6%    | 5.1%                                                                | 5.0%                                                                                                       | 4.3%                                                                                                                                                     | 6.3%                                                                                                                                                                                                    | 3.0%                                                                                                                                                                                                                                                     | 1.1%                                                                                                                                                                                                                                                                                                 | 2.2%                                                                                                                                                                                                                                                                                                                                             | 2.4%                                                                                                                                                                                                                                                                                                                                                                                          | 2.3%                                                                                                                                                                                                                                                                                                                                                                                                                                                                                                                                                                      | 2.4%                                                                                                                                                                                                                                                                                                                                                                                                                                                                                                                                                                                                                                   |
| 100     | 99                                                                  | 98                                                                                                         | 101                                                                                                                                                      | 94                                                                                                                                                                                                      | 87                                                                                                                                                                                                                                                       | 88                                                                                                                                                                                                                                                                                                   | 92                                                                                                                                                                                                                                                                                                                                               | 97                                                                                                                                                                                                                                                                                                                                                                                            | 101                                                                                                                                                                                                                                                                                                                                                                                                                                                                                                                                                                       | 104                                                                                                                                                                                                                                                                                                                                                                                                                                                                                                                                                                                                                                    |
| 5.9%    | -0.6%                                                               | -1.0%                                                                                                      | 2.4%                                                                                                                                                     | -6.7%                                                                                                                                                                                                   | -7.3%                                                                                                                                                                                                                                                    | 0.9%                                                                                                                                                                                                                                                                                                 | 5.2%                                                                                                                                                                                                                                                                                                                                             | 5.3%                                                                                                                                                                                                                                                                                                                                                                                          | 3.9%                                                                                                                                                                                                                                                                                                                                                                                                                                                                                                                                                                      | 2.7%                                                                                                                                                                                                                                                                                                                                                                                                                                                                                                                                                                                                                                   |
|         | 3,532<br>2.7%<br>10,617<br>58.3%<br>5,191<br>148,038<br>3.6%<br>100 | 3,532 5,547   2.7% 4.2%   10,617 10,595   58.3% -0.2%   5,191 7,589   148,038 155,627   3.6% 5.1%   100 99 | 3,532 5,547 5,763   2.7% 4.2% 4.2%   10,617 10,595 14,826   58.3% -0.2% 39.9%   5,191 7,589 7,787   148,038 155,627 163,414   3.6% 5.1% 5.0%   100 99 98 | 3,532 5,547 5,763 6,715   2.7% 4.2% 4.2% 4.7%   10,617 10,595 14,826 13,592   58.3% -0.2% 39.9% -8.3%   5,191 7,589 7,787 7,050   148,038 155,627 163,414 170,464   3.6% 5.1% 5.0% 4.3%   100 99 98 101 | 3,532 5,547 5,763 6,715 -2,871   2.7% 4.2% 4.2% 4.7% -1.9%   10,617 10,595 14,826 13,592 6,338   58.3% -0.2% 39.9% -8.3% -53.4%   5,191 7,589 7,787 7,050 10,700   148,038 155,627 163,414 170,464 181,164   3.6% 5.1% 5.0% 4.3% 6.3%   100 99 98 101 94 | 3,532 5,547 5,763 6,715 -2,871 754   2.7% 4.2% 4.2% 4.7% -1.9% 0.5%   10,617 10,595 14,826 13,592 6,338 4,021   58.3% -0.2% 39.9% -8.3% -53.4% -36.6%   5,191 7,589 7,787 7,050 10,700 5,349   148,038 155,627 163,414 170,464 181,164 186,513   3.6% 5.1% 5.0% 4.3% 6.3% 3.0%   100 99 98 101 94 87 | 3,532 5,547 5,763 6,715 -2,871 754 4,852   2.7% 4.2% 4.2% 4.7% -1.9% 0.5% 3.3%   10,617 10,595 14,826 13,592 6,338 4,021 4,213   58.3% -0.2% 39.9% -8.3% -53.4% -36.6% 4.8%   5,191 7,589 7,787 7,050 10,700 5,349 2,001   148,038 155,627 163,414 170,464 181,164 186,513 188,514   3.6% 5.1% 5.0% 4.3% 6.3% 3.0% 1.1%   100 99 98 101 94 87 88 | 3,532 5,547 5,763 6,715 -2,871 754 4,852 5,565   2.7% 4.2% 4.2% 4.7% -1.9% 0.5% 3.3% 3.6%   10,617 10,595 14,826 13,592 6,338 4,021 4,213 4,844   58.3% -0.2% 39.9% -8.3% -53.4% -36.6% 4.8% 15.0%   5,191 7,589 7,787 7,050 10,700 5,349 2,001 4,227   148,038 155,627 163,414 170,464 181,164 186,513 188,514 192,741   3.6% 5.1% 5.0% 4.3% 6.3% 3.0% 1.1% 2.2%   100 99 98 101 94 87 88 92 | 3,532 $5,547$ $5,763$ $6,715$ $-2,871$ $754$ $4,852$ $5,565$ $4,066$ $2.7%$ $4.2%$ $4.2%$ $4.7%$ $-1.9%$ $0.5%$ $3.3%$ $3.6%$ $2.6%$ $10,617$ $10,595$ $14,826$ $13,592$ $6,338$ $4,021$ $4,213$ $4,844$ $4,970$ $58.3%$ $-0.2%$ $39.9%$ $-8.3%$ $-53.4%$ $-36.6%$ $4.8%$ $15.0%$ $2.6%$ $5,191$ $7,589$ $7,787$ $7,050$ $10,700$ $5,349$ $2,001$ $4,227$ $4,711$ $148,038$ $155,627$ $163,414$ $170,464$ $181,164$ $186,513$ $188,514$ $192,741$ $197,453$ $3.6%$ $5.1%$ $5.0%$ $4.3%$ $6.3%$ $3.0%$ $1.1%$ $2.2%$ $2.4%$ $100$ $99$ $98$ $101$ $94$ $87$ $88$ $92$ $97$ | 3,532 $5,547$ $5,763$ $6,715$ $-2,871$ $754$ $4,852$ $5,565$ $4,066$ $4,087$ $2.7%$ $4.2%$ $4.2%$ $4.7%$ $-1.9%$ $0.5%$ $3.3%$ $3.6%$ $2.6%$ $2.5%$ $10,617$ $10,595$ $14,826$ $13,592$ $6,338$ $4,021$ $4,213$ $4,844$ $4,970$ $5,338$ $58.3%$ $-0.2%$ $39.9%$ $-8.3%$ $-53.4%$ $-36.6%$ $4.8%$ $15.0%$ $2.6%$ $7.4%$ $5,191$ $7,589$ $7,787$ $7,050$ $10,700$ $5,349$ $2,001$ $4,227$ $4,711$ $4,525$ $148,038$ $155,627$ $163,414$ $170,464$ $181,164$ $186,513$ $188,514$ $192,741$ $197,453$ $201,977$ $3.6%$ $5.1%$ $5.0%$ $4.3%$ $6.3%$ $3.0%$ $1.1%$ $2.2%$ $2.4%$ $2.3%$ $100$ $99$ $98$ $101$ $94$ $87$ $88$ $92$ $97$ $101$ |

#### Change in Rent vs. Starts

Sources: PPR; McGraw-Hill Construction - Dodge; National Real Estate Index

3Q2002 PPR Fundamentals © 2002 by <u>PROPERTY</u> **Q** PORTFOLIO RESEARCH, INC. All Rights Reserved.