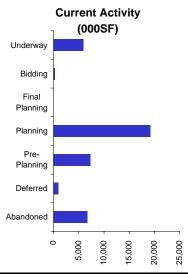

| 47.7%   | 28.5%   | 0.7%    | 72.7%   | -55.2%  | -35.2%  | -50.5%  | -8.2%   | 39.3%   | 66.5%   | 28.9%   |
| Net Completions | 13,265  | 13,177  | 9,294   | 14,700  | 15,700  | 7,130   | 3,556   | 2,658   | 3,131   | 5,183   | 7,569   |
| Inventory       | 235,705 | 248,882 | 258,177 | 272,877 | 288,577 | 295,706 | 299,263 | 301,920 | 305,052 | 310,234 | 317,804 |
| % Growth        | 6.0%    | 5.6%    | 3.7%    | 5.7%    | 5.8%    | 2.5%    | 1.2%    | 0.9%    | 1.0%    | 1.7%    | 2.4%    |
| Rent Index      | 100     | 100     | 105     | 108     | 104     | 96      | 92      | 92      | 94      | 97      | 101     |
| % Change        | 2.0%    | -0.5%   | 5.2%    | 3.3%    | -3.6%   | -7.7%   | -4.1%   | -0.0%   | 2.2%    | 3.4%    | 3.7%    |

#### PPR/Dodge Pipeline Summary





Warehouse

#### Change in Rent vs. Starts



Sources: PPR; McGraw-Hill Construction - Dodge; National Real Estate Index

3Q2002 PPR Fundamentals © 2002 by <u>PROPERTY</u> **Q** PORTFOLIO RESEARCH, INC. All Rights Reserved.

Hatal Markat Statiati

- /

## Hotel

### Supply, Demand, and Occupancy



| stics (Ro | , inc.,                                                                                |                                                                                                                                                         |                                                                                                                                                                                                                           |